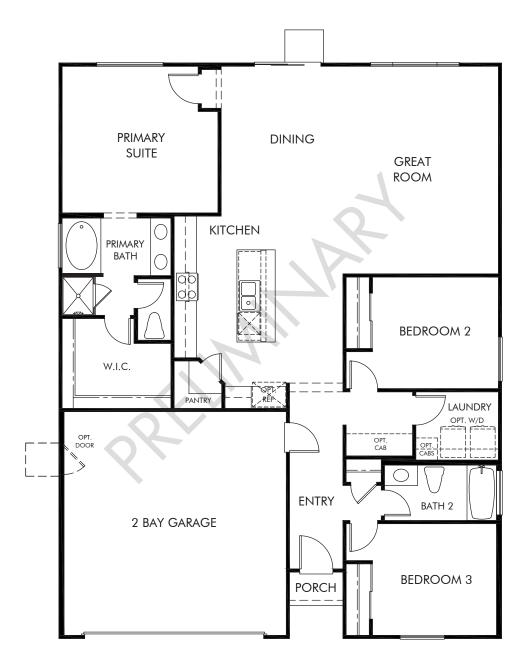

## Montclair | Residence 1 1,628 sq. ft. | 3 Bed | 2 Bath | 2 Bay Garage | 1 Story

REV 03/21

Any floorplan and/or elevation rendering is an artist's conceptual rendering intended to provide a general overview, but any such rendering does not constitute actual plans and specifications for any home. Renderings and pictures are representative and may depict floorplans, elevations, options, upgrades, landscaping, and other features and amenities that are not included as part of all homes and/or may not be available for all lots and/or in all communities. Renderings may not be drawn to scale. Any provided dimensions are approximate and actual dimensions may vary. Homes may be constructed with a floorplan that is the reverse of the floorplan rendering. Plans are copyrighted and/or otherwise subject to intellectual property rights of Meritage and/or others and cannot be reproduced or copied without Meritage's prior written consent. Plans and specifications, home features, and community information are subject to change, and homes to prior sale, at any time without notice or obligation. Additionally, deviations and variations may exist in any constructed home, including, without lorientation, and color changes; (iii) minor variances in square footage and in room and space dimensions, and in window, door, utility outlet, and other improvement locations; (iv) changes as may be required by any state, federal, county, or local governmental authority in order to accommodate requested selections and/or options; and (i) value engineering and field changes.