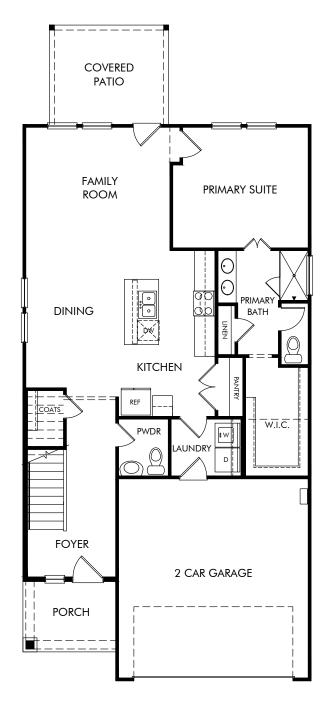

The Olympic | Plan L380 | First Floor Approx. 2,055 sq. ft. | 4 Bed | 2.5 Bath | 2 Car Garage | 2 Story

Any floorplan and/or elevation rendering is an artist's conceptual rendering intended to provide a general overview, but any such rendering does not constitute actual plans and specifications for any home. Renderings and pictures are representative and may depict floorplans, elevations, options, upgrades, landscaping, and other features and amenities that are not included as part of all homes and/or may not be available for all lots and/or in all communities. Renderings may not be drawn to scales. Square footalages and dimensions are approximate and may vary in construction and depending on the standard of measurement used, engineering and meninicipal requirements, or other site-specific conditions. Homes may be constructed with its the reverse of the floorplan rendering. Plans are copyrighted and/or otherwise subject to intellectual property rights of Meritage and/or others and cannot be reproduced or copied without Meritage's prior written consent. Plans and specifications, home features, and community information are subject to change, and homes to prior sale, at any time without notice or obligation. Pictures and other promotional materials are representative and may depict or contain floor plans, square footages, elevations, options, upgrades, landscaping, pool/spa, furnishings, appliances, and designer/decorator features and amenities that are not included as part of the home and/or may not be available in all communities. See sales associate for details. Meritage Homes Corporation. ©2025 Meritage Homes Corporation. ©2025 Meritage Homes Corporation. All rights reserved.