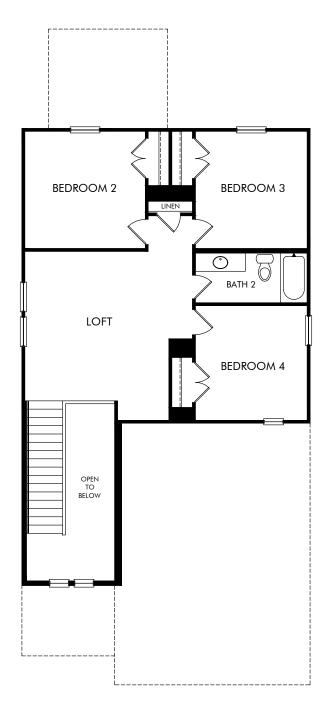

The Olympic | Plan L380 | Second Floor Approx. 2,055 sq. ft. | 4 Bed | 2.5 Bath | 2 Car Garage | 2 Story

Any floorplan and/or elevation rendering is an artist's conceptual rendering intended to provide a general overview, but any such rendering does not constitute actual plans and specifications for any home. Renderings and pictures are representative and may depict floorplans, elevations, options, upgrades, landscaping, and other features and amenities that are not included as part of all homes and/or may not be available for all lots and/or in all communities. Renderings may not be drawn to scales. Square footalages and dimensions are approximate and may vary in construction and depending on the standard of measurement used, engineering and meninicipal requirements, or other site-specific conditions. Homes may be constructed with its the reverse of the floorplan rendering. Plans are copyrighted and/or otherwise subject to intellectual property rights of Meritage and/or others and cannot be reproduced or copied without Meritage's prior written consent. Plans and specifications, home features, and community information are subject to change, and homes to prior sale, at any time without notice or obligation. Pictures and other promotional materials are representative and may depict or contain floor plans, square footages, elevations, options, upgrades, landscaping, pool/spa, furnishings, appliances, and designer/decorator features and amenities that are not included as part of the home and/or may not be available in all communities. See sales associate for details. Meritage Homes Corporation. ©2025 Meritage Homes Corporation. ©2025 Meritage Homes Corporation. All rights reserved.