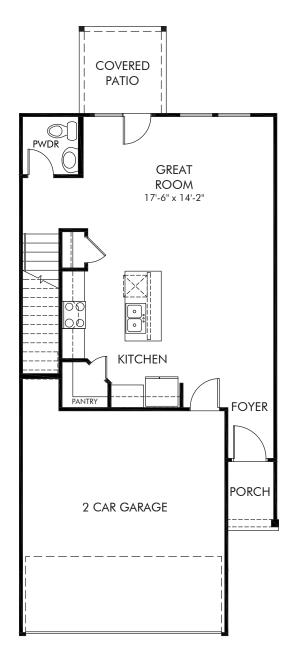

Scenic Walk | Pearl | First Floor Approx. 1,579 sq. ft. | 3 Bed | 2.5 Bath | 2 Car Garage | 2 Story

REV 01/21

Any floorplan and/or elevation rendering is an artist's conceptual rendering intended to provide a general overview, but any such rendering does not constitute actual plans and specifications for any home. Renderings and pictures are representative and may depict floorplans, elevations, options, upgrades, landscaping, and other features and amenities that are not included as part of all homes and/or may not be available for all lots and/or in all communities. Renderings may not be drawn to scales. Square footalages and dimensions are approximate and may vary in construction and depending on the standard of measurement used, engineering and municipal requirements, or other site-specific conditions. Homes may be constructed with a floorplan that is the reverse of the floorplan rendering. Plans are copyrighted and/or otherwise subject to intellectual property rights of Meritage and/or others and cannot be reproduced or copied without Meritage's prior written consent. Plans and specifications, home features, and community information are subject to change, and homes to prior sale, at any time without notice or obligation. Pictures and other promotional materials are representative and may depict or contain floor plans, square footages, elevations, options, upgrades, landscaping, pool/spa, furnishings, appliances, and designer/decorator features and amenities that are not included as part of the home and/or may not be available in all communities. Not an offer or solicitation to sell real property. Offers to sell real property may only be made and accepted at the sales center for individual Meritage Homes Corporation. ©2023 Meritage Homes Corporation. All rights reserved.