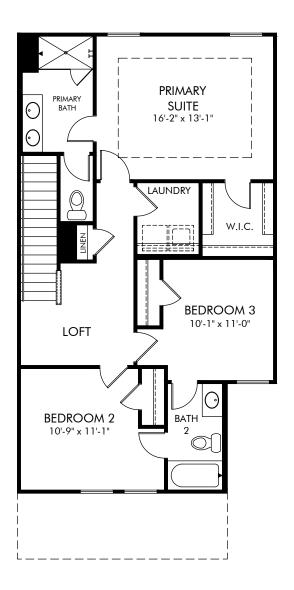

Scenic Walk | Pearl | Second Floor Approx. 1,579 sq. ft. | 3 Bed | 2.5 Bath | 2 Car Garage | 2 Story

Any floorplan and/or elevation rendering is an artist's conceptual rendering intended to provide a general overview, but any such rendering does not constitute actual plans and specifications for any home. Renderings and pictures are representative and may depict floorplans, elevations, options, upgrades, landscaping, and other features and amenities that are not included as part of all homes and/or may not be available for all lots and/or in all communities. Renderings may not be drawn to scale. Square footalges and dimensions are approximate and may vary in construction and depending on the standard of measurement used, engineering and municipal requirements, or other site-specific conditions. Homes may be constructed with a floorplan that is the reverse of the floorplan rendering. Plans are copyrighted and/or otherwise subject to intellectual property rights of Meritage and/or others and cannot be reproduced or copied without Meritage's prior written consent. Plans and specifications, home features, and community information are subject to change, and homes to prior sale, at any time without notice or obligation. Pictures and other promotional materials are representative and may depict or contain floor plans, square footages, elevations, options, upgrades, landscaping, pool/spa, furnishings, appliances, and designer/decorator features and amenities that are not included as part of the home and/or may not be available in all communities. Not an offer or solicitation to sell real property. Offers to sell real property may only be made and accepted at the sales center for individual Meritage Homes Corporation. ©2023 Meritage Homes Corporation. All rights reserved.