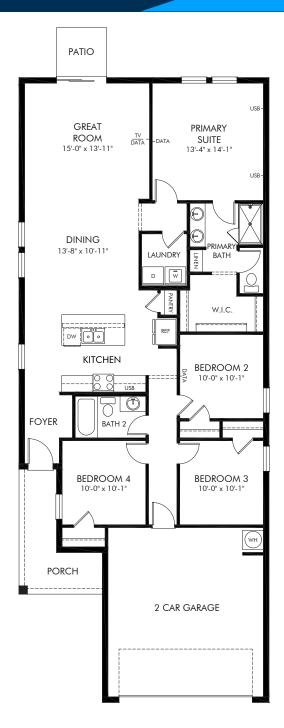

Bradbury Creek - Classic Series | Acadia Approx. 1,607 sq. ft. | 4 Bed | 2 Bath | 2 Car Garage | 1 Story

Any floorplan and/or elevation rendering is an artist's conceptual rendering intended to provide a general overview, but any such rendering does not constitute actual plans and specifications for any home. Renderings and pictures are representative and may depict floorplans, elevations, options, upgrades, landscaping, and other features and amenities that are not included as part of all homes and/or may not be available for all lots and/or in all communities. Renderings may not be drawn to scales. Square footalages and dimensions are approximate and may vary in construction and depending on the standard of measurement used, engineering and meninicipal requirements, or other site-specific conditions. Homes may be constructed with its the reverse of the floorplan rendering. Plans are copyrighted and/or otherwise subject to intellectual property rights of Meritage and/or others and cannot be reproduced or copied without Meritage's prior written consent. Plans and specifications, home features, and community information are subject to change, and homes to prior sale, at any time without notice or obligation. Pictures and other promotional materials are representative and may depict or contain floor plans, square footages, elevations, options, upgrades, landscaping, pool/spa, furnishings, appliances, and designer/decorator features and amenities that are not included as part of the home and/or may not be available in all communities. See sales associate for details. Meritage Homes Corporation. ©2024 Meritage Homes Corporation. All rights reserved.