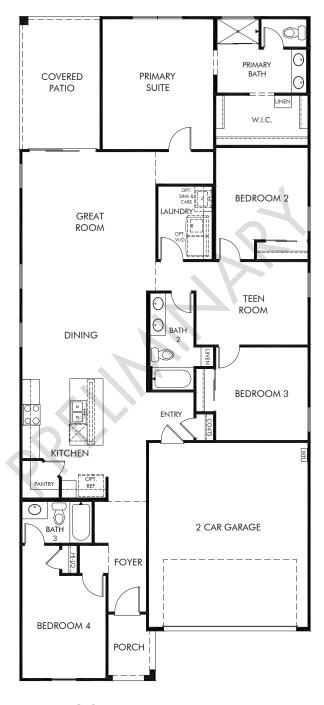

Bella Vista Trails - Estate Series | Jubilee Approx. 2,049 sq. ft. | 4 Bed | 3 Bath | 2 Car Garage | 1 Story

REV 02/23

Any floorplan and/or elevation rendering is an artist's conceptual rendering intended to provide a general overview, but any such rendering does not constitute actual plans and specifications for any home. Renderings and pictures are representative and may depict floorplans, elevations, options, upgrades, landscaping, and other features and amenities that are not included as part of all homes and/or may not be available for all lots and/or in all communities. Renderings may not be drawn to scale. Square footages and dimensions are approximate and may vary in construction and depending on the standard of measurement used, engineering and municipal requirements, or other site-specific conditions. Homes may be constructed with a floorplan that is the reverse of the floorplan rendering. Plans are copyrighted and/or otherwise subject to intellectual property rights of Meritage and/or others and cannot be reproduced or copied without Meritage's prior written consent. Plans and specifications, home features, and community information are subject to change, and homes to prior sale, at any time without notice or obligation. Pictures and other promotional materials are representative and may depict or contain floor plans, square footages, elevations, options, upgrades, landscaping, pool/spa, furnishings, appliances, and designer/decorator features and amenities that are not included as part of the home and/or may not be available in all communities. Not an offer or solicitation to sell real property. Offers to sell real property may only be made and accepted at the sales center for individual Meritage Homes Corporation. ©2022 Meritage Homes Corporation, All rights reserved.