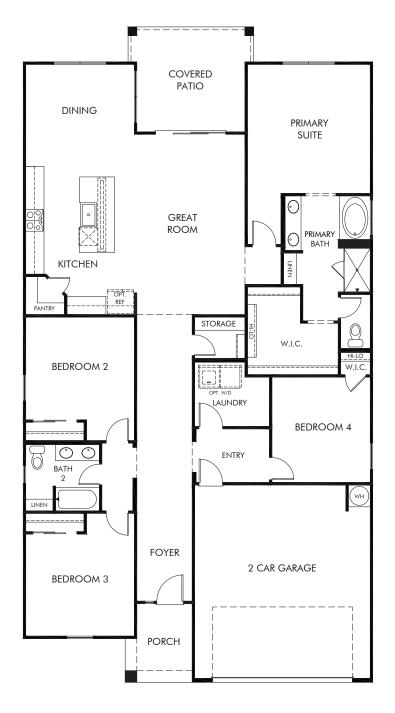

## Canyon Views - Reserve Series | Onyx Approx. 2,156 sq. ft. | 4 Bed | 2 Bath | 2 Car Garage | 1 Story

REV 10/21

Any floorplan and/or elevation rendering is an artist's conceptual rendering intended to provide a general overview, but any such rendering does not constitute actual plans and specifications for any home. Renderings and pictures are representative and may depict floorplans, elevations, options, upgrades, landscaping, and other features and amenities that are not included as part of all homes and/or may not be available for all lots and/or in all communities. Renderings may not be drawn to scale. Square footages and dimensions are approximate and may vary in construction and depending on the standard of measurement used, engineering and municipal requirements, or other site-specific conditions. Homes may be constructed with a floorplan that is the reverse of the floorplan rendering. Plans are copyrighted and/or otherwise subject to intellectual property rights of Meritage and/or others and cannot be reproduced or copied without Meritage's prior written consent. Plans and specifications, home features, and community information are subject to change, and homes to prior sale, at any time without notice or obligation. Pictures and other promotional materials are representative and may depict or contain floor plans, square footages, elevations, options, upgrades, landscaping, pool/spa, furnishings, appliances, and designer/decorator features and amenities that are not included as part of the home and/or may not be available in all communities. Not an offer or solicitation to sell real property. Offers to sell real property may only be made and accepted at the sales center for individual Meritage Homes Corporation. ©2021 All rights reserved.