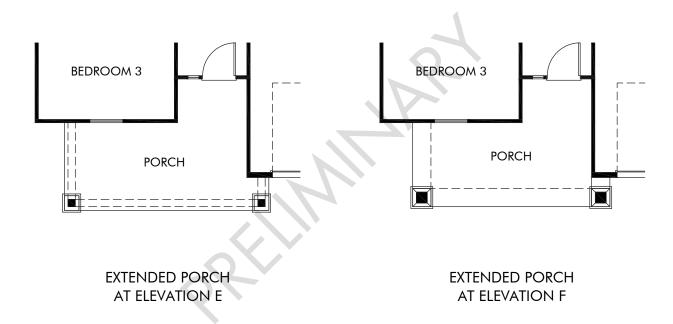

See sales associate for details. Meritage Homes Corporation, All rights reserved.

Canyon Views - Reserve Series | Onyx | Extended Porch Approx. 2,156 sq. ft. | 4 Bed | 2 Bath | 2 Car Garage | 1 Story

Any floorplan and/or elevation rendering is an artist's conceptual rendering intended to provide a general overview, but any such rendering does not constitute actual plans and specifications for any home. Renderings and pictures are representative and may depict floorplans, elevations, options, upgrades, landscaping, and other features and amenities that are not included as part of all homes and/or may not be available for all lots and/or in all communities. Renderings may not be drawn to scale. Square footages and dimensions are approximate and may vary in construction and depending on the standard of measurement used, engineering and municipal requirements, or other site-specific conditions. Homes may be constructed with a floorplan that is the reverse of the floorplan rendering. Plans are copyrighted and/or otherwise subject to intellectual property rights of Meritage and/or others and cannot be reproduced or copied without Meritage's prior written consent. Plans and specifications, home features, and community information are subject to change, and homes to prior sale, at any time without notice or obligation. Pictures and other promotional materials are representative and may depict or contain floor plans, square footages, elevations, options, upgrades, landscaping, pool/spa, furnishings, appliances, and designer/decorator features and amenities that are not included as part of the home and/or may not be available in all communities. Not an offer or solicitation to sell real property. Offers to sell real property may only be made and accepted at the sales center for individual Meritage Homes Corporation. ©2021 All rights reserved.