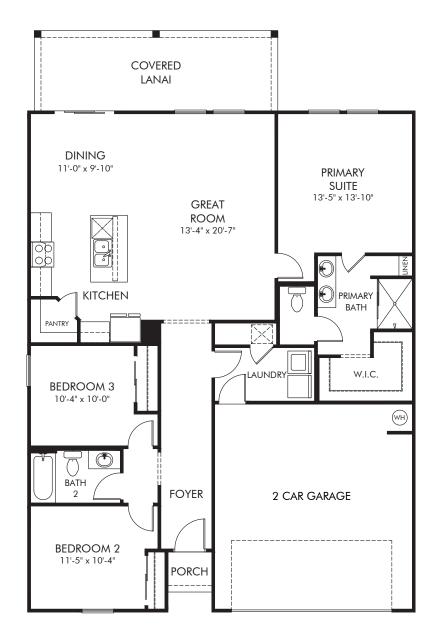

## Colbert Landings | Bluebell Approx. 1,491 sq. ft. | 3 Bed | 2 Bath | 2 Car Garage | 1 Story

Any floorplan and/or elevation rendering is an artist's conceptual rendering intended to provide a general overview, but any such rendering does not constitute actual plans and specifications for any home. Renderings and pictures are representative and may depict floorplans, elevations, options, upgrades, landscaping, and other features and amenities that are not included as part of all homes and/or may not be available for all lots and/or in all communities. Renderings may not be drawn to scale. Square footages and dimensions are approximate and may virp in construction and depending on the standard of measurement used, engineering and municipal requirements, or other site-specific conditions. Homes may be constructed with a floorplan the there floorplan rendering. Plans are copyrighted and/or otherwise subject to intellectual property rights of Meritage and/or others and cannot be reproduced or copied without Meritage's prior written consent. Plans and specifications, home features, and community information are subject to change, and homes to prior sale, at any time without notice or obligation. Plictures and other promotional materials are representative and may depict or conitain floor plans, square footages, elevations, options, upgrades, landscaping, pool/spa, furnishings, appliances, and designer/decorator features and amenities that are not included as part of the home and/or may not be available in all communities. Not an offer or solicitation to sell real property. Offers to sell real property may only be made and accepted at the standar for energy-efficient homes@, and Life. Buit. Buitt. Buitt.Buitt.Buitt.Buitt.Buitt.Buit