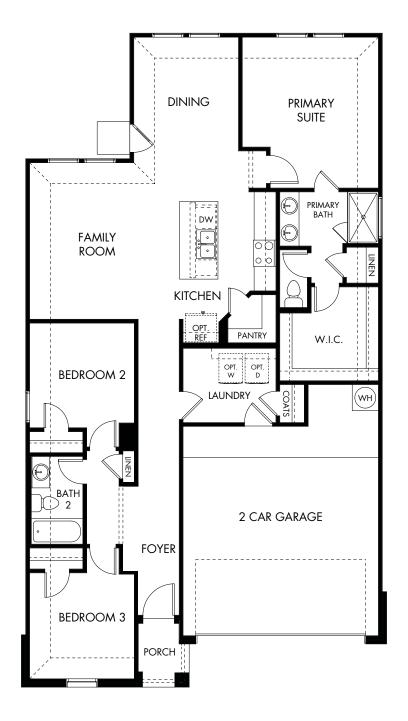

Legendary Trails - Premier Series | The Briscoe | Plan 820 1,522 sq. ft. | 3 Bed | 2 Bath | 2 Car Garage | 1 Story

Any floorplan and/or elevation rendering is an artist's conceptual rendering intended to provide a general overview, but any such rendering does not constitute actual plans and specifications for any home. Renderings and pictures are representative and may depict floorplans, elevations, options, upgrades, landscaping, and other features and amenities that are not included as part of all homes and/or may not be available for all lots and/or in all communities. Renderings may not be drawn to scale. Any provided dimensions are approximate and actual dimensions may vary. Homes may be constructed with a floorplan that is the reverse of the floorplan rendering. Plans are copyrighted and/or otherwise subject to intellectual property rights of Meritage and/or others and cannot be reproduced or copied without Meritage's prior written consent. Plans and specifications, home features, and community information are subject to change, and homes to prior sale, at any time without notice or obligation. Additionally, deviations and variations may exist in any constructed home, including, without limitation: (i) substitution of materials and equipment of substantially equal or better quality; (ii) minor style, lot orientation, and color changes; (iii) minor variances in square footage and in room and space dimensions, and in window, door, utility outlet, and other improvement locations; (iv) changes as may be required by any state, federal, county, or local governmental authority in order to accommodate requested selections and/or options; and (v) value engineering and field changes.