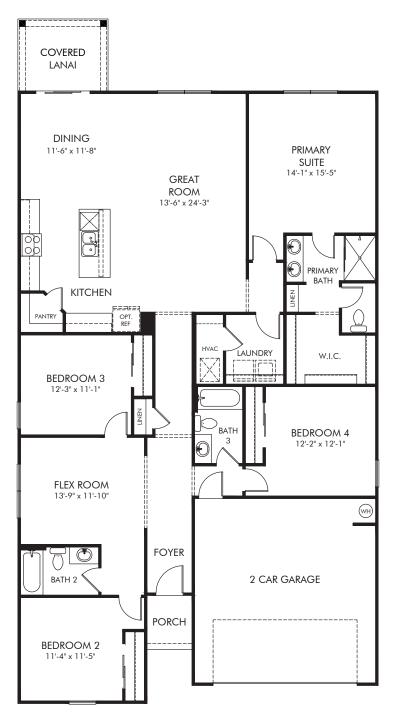

Cypress Meadows - Signature Series | Orchid Approx. 2,193 sq. ft. | 4 Bed | 3 Bath | 2 Car Garage | 1 Story

Any floorplan and/or elevation rendering is an artist's conceptual rendering intended to provide a general overview, but any such rendering does not constitute actual plans and specifications for any home. Renderings and pictures are representative and may depict floorplans, elevations, options, upgrades, landscaping, and other features and amenities that are not included as part of all homes and/or may not be available for all lots and/or in all communities. Renderings may not be drawn to scales. Square footalges and dimensions are approximate and may vary in construction and depending on the standard of measurement used, engineering and menicipal requirements, or other site-specific conditions. Homes may be constructed with a floorplan that is the reverse of the floorplan rendering. Plans are copyrighted and/or otherwise subject to intellectual property rights of Meritage and/or others and cannot be reproduced or copied without Meritage's prior written consent. Plans and specifications, home features, and community information are subject to change, and homes to prior sale, at any time without notice or obligation. Pictures and other promotional materials are representative and may depict or contain floor plans, square footages, elevations, options, upgrades, landscaping, pool/spa, furnishings, appliances, and designer/decorator features and amenities that are not included as part of the home and/or may not be available in all communities. See sales associate for details. Meritage Homes Corporation. ©2025 Meritage Homes Corporation. ©2025 Meritage Homes Corporation. All rights reserved.