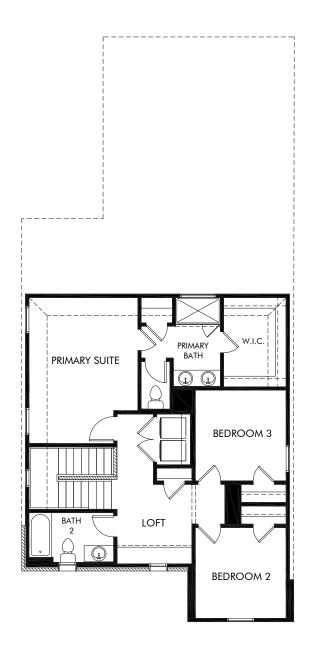

Flora | The Eldorado/750 | Second Floor Approx. 1,909 sq. ft. | 3 Bed | 2.5 Bath | 2 Car Garage | 2 Story

Any floorplan and/or elevation rendering is an artist's conceptual rendering intended to provide a general overview, but any such rendering does not constitute actual plans and specifications for any home. Renderings and pictures are representative and may depict floorplans, elevations, options, upgrades, landscaping, and other features and amenities that are not included as part of all homes and/or may not be available for all lots and/or in all communities. Renderings may not be drawn to scales. Square footalages and dimensions are approximate and may vary in construction and depending on the standard of measurement used, engineering and meninicipal requirements, or other site-specific conditions. Homes may be constructed with its the reverse of the floorplan rendering. Plans are copyrighted and/or otherwise subject to intellectual property rights of Meritage and/or others and cannot be reproduced or copied without Meritage's prior written consent. Plans and specifications, home features, and community information are subject to change, and homes to prior sale, at any time without notice or obligation. Pictures and other promotional materials are representative and may depict or contain floor plans, square footages, elevations, options, upgrades, landscaping, pool/spa, furnishings, appliances, and designer/decorator features and amenities that are not included as part of the home and/or may not be available in all communities. See sales associate for details. Meritage Homes Corporation. ©2024 Meritage Homes Corporation. All rights reserved.