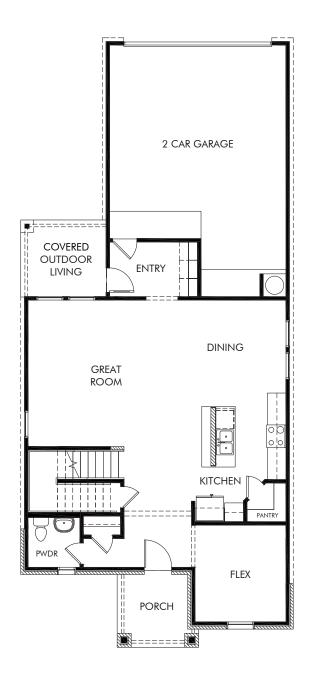

Flora | The Eldorado/750 | First Floor Approx. 1,909 sq. ft. | 3 Bed | 2.5 Bath | 2 Car Garage | 2 Story

Any floorplan and/or elevation rendering is an artist's conceptual rendering intended to provide a general overview, but any such rendering does not constitute actual plans and specifications for any home. Renderings and pictures are representative and may depict floorplans, elevations, options, upgrades, landscaping, and other features and amenities that are not included as part of all homes and/or may not be available for all lots and/or in all communities. Renderings may not be drawn to scale. Square footalges and dimensions are approximate and may vary in construction and depending on the standard of measurement used, engineering and municipal requirements, or other site-specific conditions. Homes may be constructed with a floorplan that is the reverse of the floorplan rendering. Plans are copyrighted and/or otherwise subject to intellectual property rights of Meritage and/or others and cannot be reproduced or copied without Meritage's prior written consent. Plans and specifications, home features, and community information are subject to change, and homes to prior sale, at any time without notice or obligation. Pictures and other promotional materials are representative and may depict or contain floor plans, square footages, elevations, options, upgrades, landscaping, pool/spa, furnishings, appliances, and designer/decorator features and amenities that are not included as part of the home and/or may not be available in all communities. Not an offer or solicitation to sell real property. Offers to sell real property may only be made and accepted at the sales canter for individual Meritage Homes Corporation. ©2024 Meritage Homes Corporation, All rights reserved.