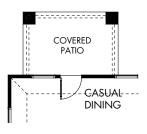

(1) OPT. COVERED PATIO

The Fitzhugh LN | Plan L402 | Options
Approx. 2,012 sq. ft. | 3 Bed | 2.5 Bath | 2-Car Garage | 1 Story

FLEX LIVING OPTIONS: Opt. Covered Patio

Any floorplan and/or elevation rendering is an artist's conceptual rendering intended to provide a general overview, but any such rendering does not constitute actual plans and specifications for any home. Renderings and pictures are representative and may depict floorplans, elevations, options, upgrades, landscaping, and other features and amenities that are not included as part of all homes and/or may not be available for all lots and/or in all communities. Renderings may not be drawn to scale. Square footalages and dimensions are approximate and may vary in construction and depending on the standard of measurement used, engineering and municipal requirements, or other site-specific conditions. Homes may be constructed with a floorplan that is the reverse of the floorplan rendering. Plans are copyrighted and/or otherwise subject to intellectual property rights of Meritage and/or others and cannot be reproduced or copied without Meritage's prior written consent. Plans and specifications, home features, and community information are subject to change, and homes to prior sale, at any time without notice or obligation. Pictures and other promotional materials are representative and may depict or contain floor plans, square footages, elevations, options, upgrades, landscaping, pool/spa, furnishings, appliances, and designer/decorator features and amenities that are not included as part of the home and/or may not be available in all communities. Not an offer or solicitation to sell real property. Offers to sell real property may only be made and accepted at the sales center for individual Meritage Homes Corporation. ©2023 Meritage Homes Corporation. All rights reserved.