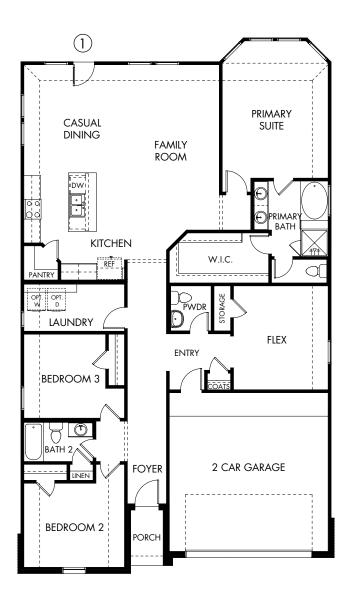

## The Fitzhugh LN | Plan L402 | First Floor Approx. 2,012 sq. ft. | 3 Bed | 2.5 Bath | 2-Car Garage | 1 Story

Rev 5-15-23 HOU L402 LN

Any floorplan and/or elevation rendering is an artist's conceptual rendering intended to provide a general overview, but any such rendering does not constitute actual plans and specifications for any home. Renderings and pictures are representative and may depict floorplans, elevations, options, upgrades, landscaping, and other features and amenities that are not included as part of all homes and/or may not be available for all lots and/or in all communities. Renderings may not be drawn to scale. Square footalages and dimensions are approximate and may vary in construction and depending on the standard of measurement used, engineering and municipal requirements, or other site-specific conditions. Homes may be constructed with a floorplan that is the reverse of the floorplan rendering. Plans are copyrighted and/or otherwise subject to intellectual property rights of Meritage and/or others and cannot be reproduced or copied without Meritage's prior written consent. Plans and specifications, home features, and community information are subject to change, and homes to prior sale, at any time without notice or obligation. Pictures and other promotional materials are representative and may depict or contain floor plans, square footages, elevations, options, upgrades, landscaping, pool/spa, furnishings, appliances, and designer/decorator features and amenities that are not included as part of the home and/or may not be available in all communities. Not an offer or solicitation to sell real property. Offers to sell real property may only be made and accepted at the sales center for individual Meritage Homes Corporation. ©2023 Meritage Homes Corporation. All rights reserved.