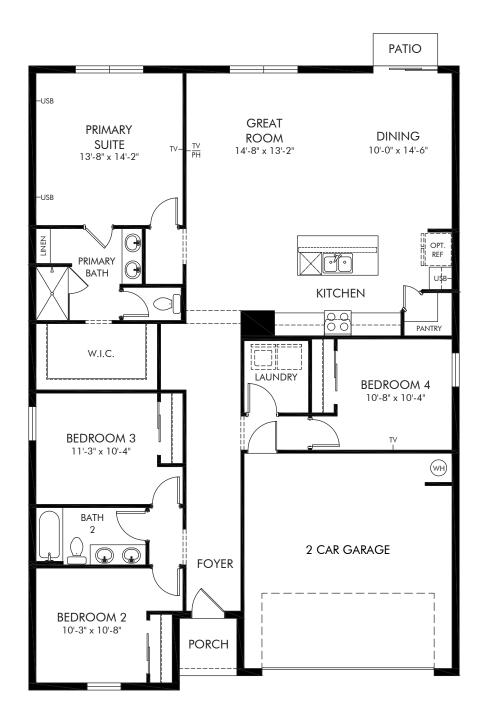

Lawson Dunes - Signature Series | Foxglove Approx. 1,840 sq. ft. | 4 Bed | 2 Bath | 2 Car Garage | 1 Story

REV 04/23

Any floorplan and/or elevation rendering is an artist's conceptual rendering intended to provide a general overview, but any such rendering does not constitute actual plans and specifications for any home. Renderings and pictures are representative and may depict floorplans, elevations, options, upgrades, landscaping, and other features and amenities that are not included as part of all homes and/or may not be available for all lots and/or in all communities. Renderings may not be drawn to scale. Square footages and dimensions are approximate and may vary in construction and depending on the standard of measurement used, engineering and mentical requirements, or other site-specific conditions. Homes may be constructed with a floorplan that is the reverse of the floorplan rendering. Plans are copyrighted and/or otherwise subject to intellectual property rights of Meritage and/or others and cannot be reproduced or copied without Meritage's prior written consent. Plans and specifications, home features, and community information are subject to change, and homes to prior sale, at any time without notice or obligation. Pictures and other promotional materials are representative and may depict or contain floor plans, square footages, elevations, options, upgrades, landscaping, pool/spa, furnishings, appliances, and designer/decorator features and amenities that are not included as part of the home and/or may not be available in all communities. Not an offer or solicitation to sell real property. Offers to sell real property may only be made and accepted at the sales center for individual Meritage Homes Corporation. ©2023 Meritage Homes Corporation, All rights reserved.