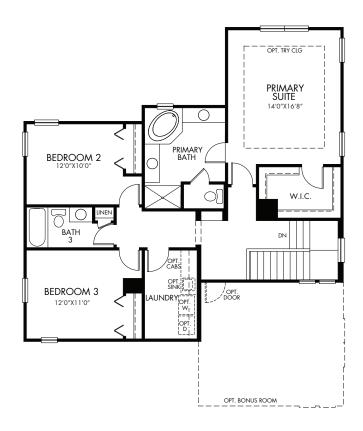

Silverleaf Reserve | Barrett | Second Floor Approx. 2,654 sq. ft. | 4 Bed | 3.5 Bath | 2 Car Garage | 2 Story

FLEX LIVING OPTIONS: Opt. Bonus Room

Any floorplan and/or elevation rendering is an artist's conceptual rendering intended to provide a general overview, but any such rendering does not constitute actual plans and specifications for any home. Renderings and pictures are representative and may depict floorplans, elevations, options, upgrades, landscaping, and other features and amenities that are not included as part of all homes and/or may not be available for all lots and/or in all communities. Renderings may not be drawn to scale. Square footages and dimensions are approximate and may vary in construction and depending on the standard of measurement used, engineering and municipal requirements, or other site-specific conditions. Homes may be constructed with a floorplan that is the reverse of the floorplan rendering. Plans are copyrighted and/or otherwise subject to intellectual property rights of Meritage and/or others and cannot be reproduced or copied without Meritage's prior written consent. Plans and specifications, home features, and community information are subject to change, and homes to prior sale, at any time without notice or obligation. Pictures and other promotional materials are representative and may depict or contain floor plans, square footages, elevations, options, upgrades, landscaping, pool/spa, furnishings, appliances, and designer/decorator features and amenities that are not included as part of the home and/or may not be available in all communities. Not an offer or solicitation to sell real property, Offers to sell real property may only be made and accepted at the sales center for individual Meritage Homes Corporation. © 2022 Meritage Homes Corporation, All rights reserved.