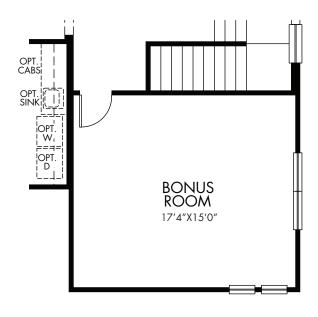

OPT. BONUS ROOM

Silverleaf Reserve | Barrett | Options Approx. 2,654 sq. ft. | 4 Bed | 3.5 Bath | 2 Car Garage | 2 Story

FLEX LIVING OPTIONS: Opt. Bonus Room

Any floorplan and/or elevation rendering is an artist's conceptual rendering intended to provide a general overview, but any such rendering does not constitute actual plans and specifications for any home. Renderings and pictures are representative and may depict floorplans, elevations, options, upgrades, landscaping, and other features and amenities that are not included as part of all homes and/or may not be available for all lots and/or in all communities. Renderings may not be drawn to scale. Square footages and dimensions are approximate and may vary in construction and depending on the standard of measurement used, engineering and municipal requirements, or other site-specific conditions. Homes may be constructed with a floorplan that is the reverse of the floorplan rendering. Plans are copyrighted and/or otherwise subject to intellectual property rights of Meritage and/or others and cannot be reproduced or copied without Meritage's prior written consent. Plans and specifications, home features, and community information are subject to change, and homes to prior sale, at any time without notice or obligation. Pictures and other promotional materials are representative and may depict or contain floor plans, square footages, elevations, options, upgrades, landscaping, pool/spa, furnishings, appliances, and designer/decorator features and amenities that are not included as part of the home and/or may not be available in all communities. Not an offer or solicitation to sell real property. Offers to sell real property may only be made and accepted at the sales center for individual Meritage Homes Corporation. All rights reserved.