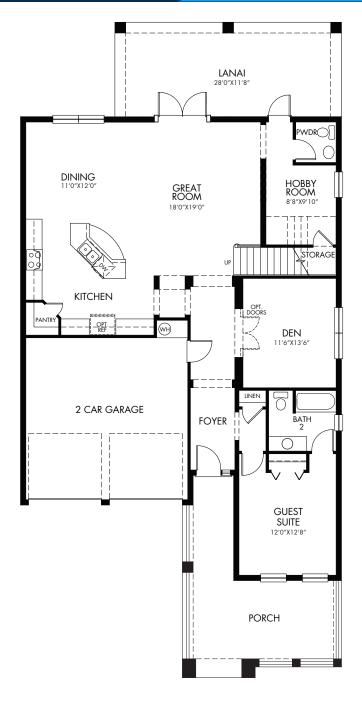

Silverleaf Reserve | Barrett | First Floor Approx. 2,654 sq. ft. | 4 Bed | 3.5 Bath | 2 Car Garage | 2 Story

REV 05/22

FLEX LIVING OPTIONS: Opt. Bonus Room

Any floorplan and/or elevation rendering is an artist's conceptual rendering intended to provide a general overview, but any such rendering does not constitute actual plans and specifications for any home. Renderings and pictures are representative and may depict floorplans, elevations, options, upgrades, landscaping, and other features and amenities that are not included as part of all homes and/or may not be available for all lots and/or in all communities. Renderings may not be drawn to scale. Square footages and dimensions are approximate and may vary in construction and depending on the standard of measurement used, engineering and municipal requirements, or other site-specific conditions. Homes may be constructed with a floorplan that is the reverse of the floorplan rendering. Plans are copyrighted and/or otherwise subject to intellectual property rights of Meritage and/or others and cannot be reproduced or copied without Meritage's prior written consent. Plans and specifications, home features, and community information are subject to change, and homes to prior sale, at any time without notice or obligation. Pictures and other promotional materials are representative and may depict or contain floor plans, square footages, elevations, options, upgrades, landscaping, pool/spa, furnishings, appliances, and designer/decorator features and amenities that are not included as part of the home and/or may not be available in all communities. Not an offer or solicitation to sell real property. Offers to sell real property may only be made and accepted at the sales center for individual Meritage Homes Corporation. ©2022 Meritage Homes Corporation. All rights reserved.