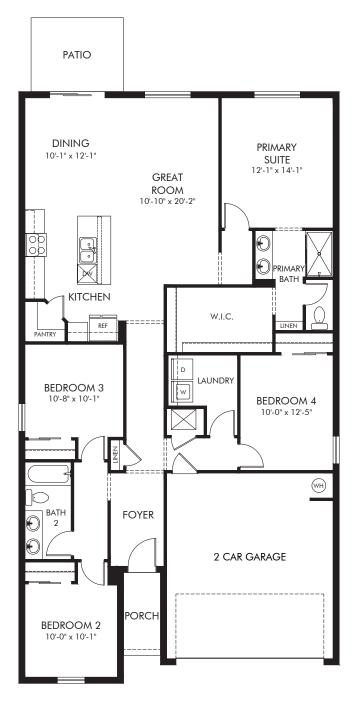

## Cypress Meadows - Classic Series | Callaway Approx. 1,706 sq. ft. | 4 Bed | 2 Bath | 2 Car Garage | 1 Story

Any floorplan and/or elevation rendering is an artist's conceptual rendering intended to provide a general overview, but any such rendering does not constitute actual plans and specifications for any home. Renderings and pictures are representative and may depict floorplans, elevations, options, upgrades, landscaping, and other features and amenities that are not included as part of all homes and/or may not be available for all lots and/or in all communities. Renderings may not be drawn to scale. Square footages and dimensions are approximate and may vary in construction and depending on the standard of measurement used, engineering and municipal requirements, or other site-specific conditions. Homes may be constructed with a floorplan that is the reverse of the floorplan rendering. Plans are copyrighted and/or otherwise subject to intellectual property rights of Meritage and/or others and cannot be reproduced or copied without Meritage's prior written consent. Plans and specifications, home features, and other promotional materials are representative and may depict or contain floor plans, square footages, elevations, options, upgrades, landscaping, pool/spa, furnishings, appliances, and designer/decorator features and amenities. Not an offer or solicitation to sell real property. Offers to sell real property may only be made and accepted at the sales center for individual Meritage Homes Sorporation. ©2025 Meritage Homes Corporation. All rights reserved.