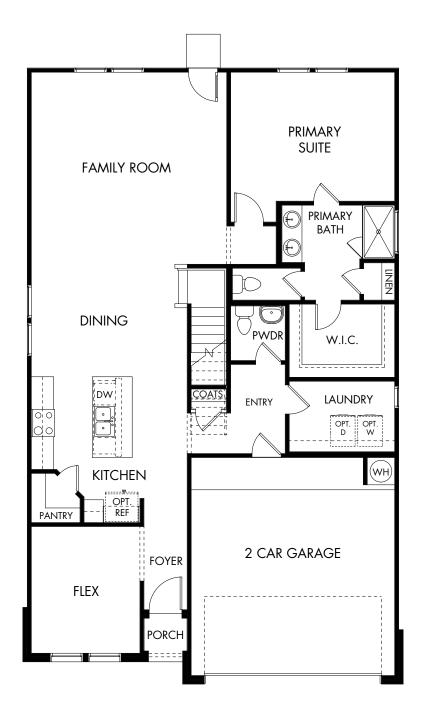

Remington Ranch | The Matador | Plan 870 | First Floor Approx. 2,334 sq. ft. | 4 Bed | 2.5 Bath | 2 Car Garage | 2 Story

Any floorplan and/or elevation rendering is an artist's conceptual rendering intended to provide a general overview, but any such rendering does not constitute actual plans and specifications for any home. Renderings and pictures are representative and may depict floorplans, elevations, options, upgrades, landscaping, and other features and amenities that are not included as part of all homes and/or may not be available for all lots and/or in all communities. Renderings may not be drawn to scale. Square footages and dimensions are approximate and may vary in construction and depending on the standard of measurement used, engineering and municipal requirements, or other site-specific conditions. Homes may be constructed with a floorplan that is the reverse of the floorplan rendering. Plans are copyrighted and/or otherwise subject to intellectual property rights of Meritage and/or others and cannot be reproduced or copied without Meritage's prior written consent. Plans and specifications, home features, and community information are subject to change, and homes to prior sale, at any time without notice or obligation. Pictures and other promotional materials are representative and may depict or contain floor plans, square footages, elevations, options, upgrades, landscaping, pool/spa, furnishings, appliances, and designer/decorator features and amenities that are not included as part of the home and/or may not be available in all communities. Not an offer or solicitation to sell real property, Offers to sell real property may only be made and as part of the home and/or may not be available in all communities. Not an offer or solicitation to sell real property may only be made and accepted at the sales center for individual Meritage Homes Corporation. © 2021 Meritage Homes Corporation, All rights reserved.