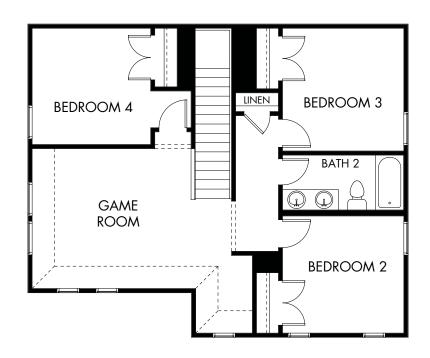

Remington Ranch | The Matador | Plan 870 | Second Floor Approx. 2,334 sq. ft. | 4 Bed | 2.5 Bath | 2 Car Garage | 2 Story

Any floorplan and/or elevation rendering is an artist's conceptual rendering intended to provide a general overview, but any such rendering does not constitute actual plans and specifications for any home. Renderings and pictures are representative and may depict floorplans, elevations, options, upgrades, landscaping, and other features and amenities that are not included as part of all homes and/or may not be available for all lots and/or in all communities. Renderings may not be drawn to scale. Square footages and dimensions are approximate and may vary in construction and depending on the standard of measurement used, engineering and municipal requirements, or other site-specific conditions. Homes may be constructed with a floorplan that is the reverse of the floorplan rendering. Plans are copyrighted and/or otherwise subject to intellectual property rights of Meritage and/or others and cannot be reproduced or copied without Meritage's prior written consent. Plans and specifications, home features, and community information are subject to change, and homes to prior sale, at any time without notice or obligation. Pictures and other promotional materials are representative and may depict or contain floor plans, square footages, elevations, options, upgrades, landscaping, pool/spa, furnishings, appliances, and designer/decorator features and amenities that are not included as part of the home and/or may not be available in all communities. Not an offer or solicitation to sell real property, Offers to sell real property may only be made and as landscaping, and landscaping, and Life. Built. Better.® are registered trademarks of Meritage Homes Corporation. © 2021 All rights reserved.