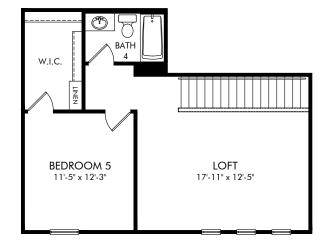

## Salt Meadows - Signature Series | Paloma | Second Floor Approx. 3,051 sq. ft. | 5 Bed | 4 Bath | 3 Car Garage | 2 Story

Any floorplan and/or elevation rendering is an artist's conceptual rendering intended to provide a general overview, but any such rendering does not constitute actual plans and specifications for any home. Renderings and pictures are representative and may depict floorplans, elevations, options, upgrades, landscaping, and other features and amenities that are not included as part of all homes and/or may not be available for all lots and/or in all communities. Renderings may not be drawn to scale. Square footages and dimensions are approximate and may vary in construction and depending on the standard of measurement used, engineering and municipal requirements, or other site-specific conditions. Homes may be constructed with a floorplan that is the reverse of the floorplan rendering. Plans are copyrighted and/or otherwise subject to intellectual property rights of Meritage and/or others and cannot be reproduced or copied without Meritage's prior written consent. Plans and specifications, home features, and other promotional materials are representative and may depict or contain floor plans, square footages, elevations, options, upgrades, landscaping, pool/spa, furnishings, appliances, and designer/decorator features and amenities. Not an offer or solicitation to sell real property. Offers to sell real property may only be made and accepted at the sales center for individual Meritage Homes Sorporation. ©2023 Meritage Homes Corporation. All rights reserved.