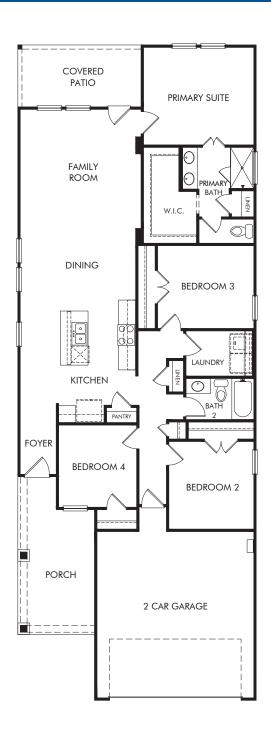

## The Carlsbad | Plan L345

Approx. 1,550 sq. ft. | 4 Bed | 2 Bath | 2 Car Garage | 1 Story

REV 10/21

Any floorplan and/or elevation rendering is an artist's conceptual rendering intended to provide a general overview, but any such rendering does not constitute actual plans and specifications for any home. Renderings and pictures are representative and may depict floorplans, elevations, options, upgrades, landscaping, and other features and amenities that are not included as part of all homes and/or may not be available for all lots and/or in all communities. Renderings may not be drawn to scale. Square footages and dimensions are approximate and may vary in construction and depending on the standard of measurement used, engineering and municipal requirements, or other site-specific conditions. Homes may be constructed with a floorplan that is the reverse of the floorplan rendering. Plans are copyrighted and/or otherwise subject to intellectual property rights of Meritage and/or others and cannot be reproduced or copied without Meritage's prior written consent. Plans and specifications, home features, and community information are subject to change, and homes to prior sale, at any time without notice or obligation. Pictures and other promotional materials are representative and may depict or contain floor plans, square footages, elevations, options, upgrades, landscaping, pool/spa, furnishings, appliances, and designer/decorator features and amenities that are not included as part of the home and/or may not be available in all communities. Not an offer or solicitation to sell real property, Offers to sell real property may only be made and an accepted at the sales center for individual Meritage Homes Corporation. © 2021 Meritage Homes Corporation, All rights reserved.