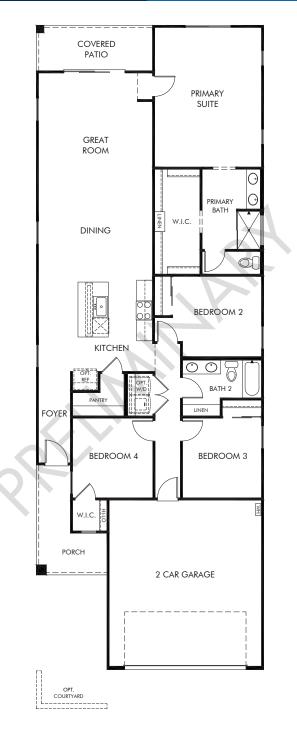

## Summerstone | 1640 Approx. 1,787 sq. ft. | 4 Bed | 2 Bath | 2 Car Garage | 1 Story

Any floorplan and/or elevation rendering is an artist's conceptual rendering intended to provide a general overview, but any such rendering does not constitute actual plans and specifications for any home. Renderings and pictures are representative and may depict floorplans, elevations, options, upgrades, landscaping, and other features and amenities that are not included as part of all homes and/or may not be available for all lots and/or in all communities. Renderings may not be drawn to scale. Square footages and dimensions are approximate and may virp in construction and depending on the standard of measurement used, engineering and municipal requirements, or other site-specific conditions. Homes may be constructed with a floorplan the there floorplan rendering. Plans are copyrighted and/or otherwise subject to intellectual property rights of Meritage and/or others and cannot be reproduced or copied without Meritage's prior written consent. Plans and specifications, home features, and community information are subject to change, and homes to prior sale, at any time without notice or obligation. Plictures and other promotional materials are representative and may depict or conitain floor plans, square footages, elevations, options, upgrades, landscaping, pool/spa, furnishings, appliances, and designer/decorator features and amenities that are not included as part of the home and/or may not be available in all communities. Not an offer or solicitation to sell real property. Offers to sell real property may only be made and accepted at the standard for energy-efflicient homes@, and Life. Buitt. Buitt.Buitt.Buitt.Buitt.Buitt.Buitt.Buitt.Buitt.Buitt.Buitt.Buitt.Buitt.Buitt.Buitt.Buitt.Buitt.Buitt.Buitt.Buitt.Buitt.Buitt.Buitt.Buitt.Buitt.Buitt.Buitt.Buitt.Buitt.Buitt.Buitt.Buitt