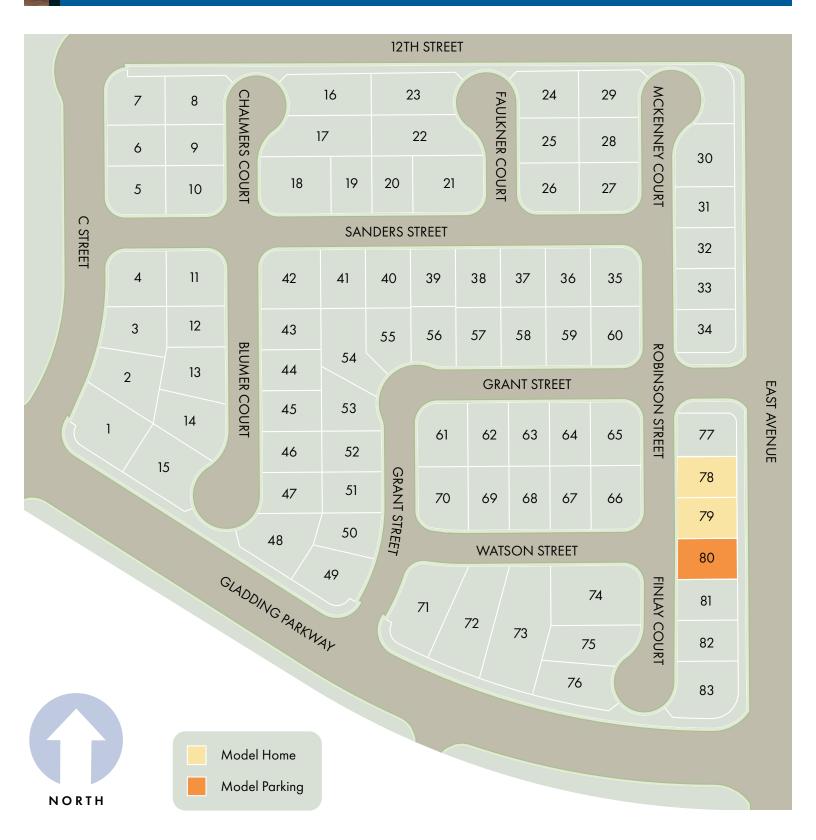

## **Encore at Meadowlands**

983 Robinson Street, Lincoln, CA 95648

This map depiction is not an official site plan, may not be drawn to scale, and may not reflect all easements and other matters affecting the community. Rather, it is an artist's conceptual rendering intended to give buyer a general overview of the contemplated community. This map depiction does not constitute a guaranty that the community will be built out or developed as shown and Meritage has not make, and specifically negates and disclaims any representations, warranties, and guarantees with respect to the map depiction, including, but not limited to, any depiction or description of any physical characteristics of the community or any improvements pertaining thereto, and any depiction or description of the real estate comprising or contemplated to comprise the community or of the units or amenities (such as pools, gazebos, hike and bike trails, exercise facilities, etc.) contemplated to be a part of the community. The party developing the community may make changes in the design and plan of the community (including, without limitation, the number of homes and/or the sizes of lots in the Community), and in any currently contemplated timing of the development of the community, and Meritage reserves the right to make any and all such changes