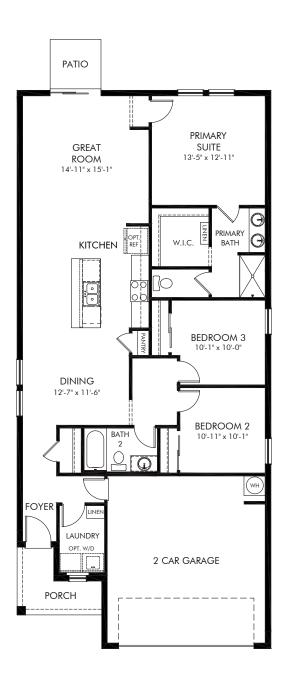

## Park East | Everglade Approx. 1,483 sq. ft. | 3 Bed | 2 Bath | 2 Car Garage | 1 Story

REV 08/23

Any floorplan and/or elevation rendering is an artist's conceptual rendering intended to provide a general overview, but any such rendering does not constitute actual plans and specifications for any home. Renderings and pictures are representative and may depict floorplans, elevations, options, upgrades, landscaping, and other features and amenities that are not included as part of all homes and/or may not be available for all lots and/or in all communities. Renderings may not be drawn to scale. Square footalgase and dimensions are approximate and may vary in construction and depending on the standard of measurement used, engineering and menicipal requirements, or other site-specific conditions. Homes may be constructed with a floorplan transferring the footage and/or otherwise subject to intellectual property rights of Meritage and/or others and cannot be reproduced or copied without Meritage's prior written consent. Plans and specifications, home features, and community information are subject to change, and homes to prior sale, at any time without notice or obligation. Pictures and other promotional materials are representative and may depict or contain floor plans, square footages, elevations, options, upgrades, landscaping, pool/spa, furnishings, appliances, and designer/decorator features and amenities that are not included as part of the home and/or may not be available in all communities. Benefit and the property may only be made and accepted at the sales center for individual Meritage Homes Corporation. ©2021 Meritage Homes Corporation. All rights reserved.