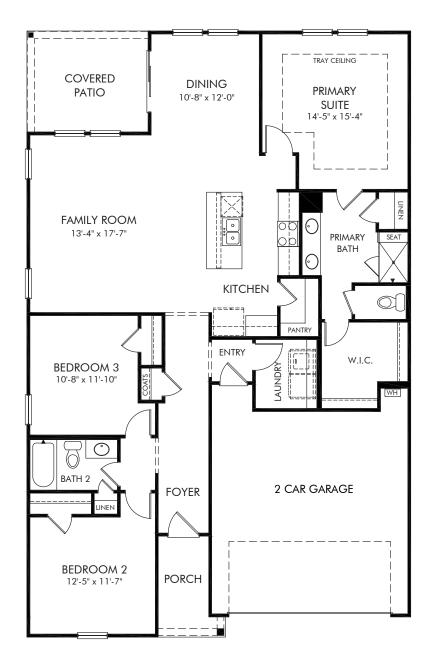

## Waterside | Chandler/Plan 442L Approx 1,649 sq. ft. | 3 Bed | 2 Bath | 2 Car Garage | 1 Story

REV 04/2020

Any floorplan and/or elevation rendering is an artist's conceptual rendering intended to provide a general overview, but any such rendering does not constitute actual plans and specifications for any home. Renderings and pictures are representative and may depict floorplans, elevations, options, upgrades, landscaping, and other features and amenities that are not included as part of all homes and/or may not be available for all lots and/or in all communities. Renderings may not be drawn to scale. Square footages and dimensions are approximate and may vary in construction and depending on the standard of measurement used, engineering and municipal requirements, or other site-specific conditions. Homes may be constructed with a floorplan that is the reverse of the floorplan rendering. Plans are copyrighted and/or otherwise subject to intellectual property rights of Meritage and/or others and cannot be reproduced or copied without Meritage's prior written consent. Plans and specifications, home features, and community information are subject to change, and homes to prior sale, at any time without notice or obligation. Pictures and other promotional materials are representative and may depict or contain floor plans, square footages, elevations, options, upgrades, landscaping, pool/spa, furnishings, appliances, and designer/decorator features and amenities that are not included as part of the home and/or may not be available in all communities. Not an offer or solicitation to sell real property, Offers to sell real property may only be made and accepted at the sales center for individual Meritage Homes Corporation. © 2022 Meritage Homes Corporation, All rights reserved.