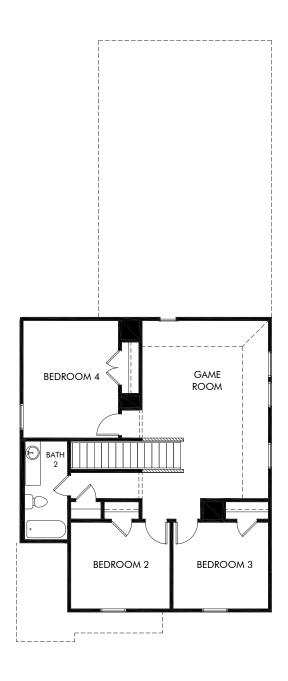

The Helena | Plan L760 | Second Floor Approx. 2,088 sq. ft. | 4 Bed | 2.5 Bath | 2 Car Garage | 2 Story

Any floorplan and/or elevation rendering is an artist's conceptual rendering intended to provide a general overview, but any such rendering does not constitute actual plans and specifications for any home. Renderings and pictures are representative and may depict floorplans, elevations, options, upgrades, landscaping, and other features and amenities that are not included as part of all homes and/or may not be available for all lots and/or in all communities. Renderings may not be drawn to scale. Square footages and dimensions are approximate and may vary in construction and depending on the standard of measurement used, engineering and municipal requirements, or other site-specific conditions. Homes may be constructed with a floorplan that is the reverse of the floorplan rendering. Plans are copyrighted and/or otherwise subject to intellectual property rights of Meritage and/or others and cannot be reproduced or copied without Meritage's prior written consent. Plans and specifications, home features, and community information are subject to change, and homes to prior sale, at any time without notice or obligation. Pictures and other promotional materials are representative and may depict or contain floor plans, square footages, elevations, options, upgrades, landscaping, pool/spa, furnishings, appliances, and designer/decorator features and amenities that are not included as part of the home and/or may not be available in all communities. Not an offer or solicitation to sell real property, Offers to sell real property may only be made and as part of the home and/or may not be available in all communities. Not an offer or solicitation to sell real property may only be made and accepted at the sales center for individual Meritage Homes Corporation. © 2021 Meritage Homes Corporation, All rights reserved.