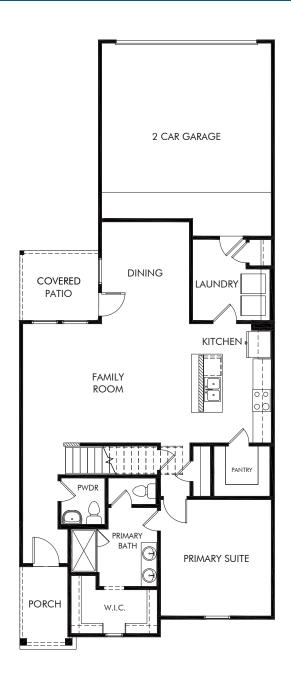

The Helena | Plan L760 | First Floor Approx. 2,088 sq. ft. | 4 Bed | 2.5 Bath | 2 Car Garage | 2 Story

> REV 05/21 DFW L760

Any floorplan and/or elevation rendering is an artist's conceptual rendering intended to provide a general overview, but any such rendering does not constitute actual plans and specifications for any home. Renderings and pictures are representative and may depict floorplans, elevations, options, upgrades, landscaping, and other features and amenities that are not included as part of all homes and/or may not be available for all lots and/or in all communities. Renderings may not be drawn to scale. Square footages and dimensions are approximate and may vary in construction and depending on the standard of measurement used, engineering and municipal requirements, or other site-specific conditions. Homes may be constructed with a floorplan that is the reverse of the floorplan rendering. Plans are copyrighted and/or otherwise subject to intellectual property rights of Meritage and/or others and cannot be reproduced or copied without Meritage's prior written consent. Plans and specifications, home features, and community information are subject to change, and homes to prior sale, at any time without notice or obligation. Pictures and other promotional materials are representative and may depict or contain floor plans, square footages, elevations, options, upgrades, landscaping, pool/spa, furnishings, appliances, and designer/decorator features and amenities that are not included as part of the home and/or may not be available in all communities. Not an offer or solicitation to sell real property, Offers to sell real property may only be made and an accepted at the sales center for individual Meritage Homes Corporation. © 2021 Meritage Homes Corporation, All rights reserved.