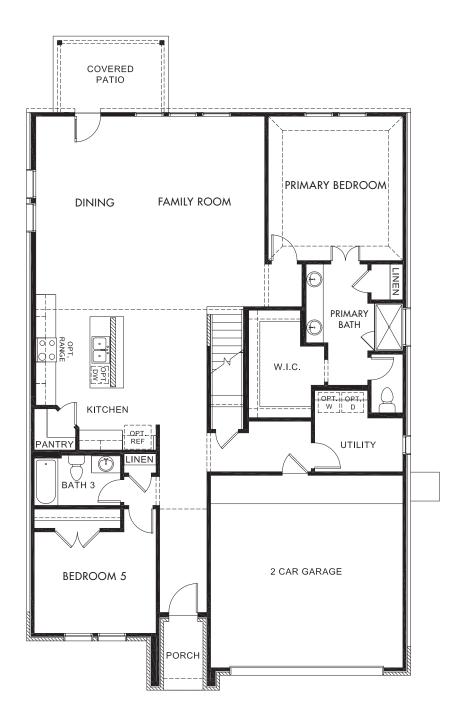

The Kessler | Plan C454 | First Floor Approx. 3,060 sq. ft. | 5 Bed | 3 Bath | 2 Car Garage | 2 Story

Any floorplan and/or elevation rendering is an artist's conceptual rendering intended to provide a general overview, but any such rendering does not constitute actual plans and specifications for any home. Renderings and pictures are representative and may depict floorplans, elevations, options, upgrades, landscaping, and other features and amenities that are not included as part of all homes and/or may not be available for all lots and/or in all communities. Renderings may not be drawn to scales. Square footalages and dimensions are approximate and may vary in construction and depending on the standard of measurement used, engineering and meninicipal requirements, or other site-specific conditions. Homes may be constructed with its the reverse of the floorplan rendering. Plans are copyrighted and/or otherwise subject to intellectual property rights of Meritage and/or others and cannot be reproduced or copied without Meritage's prior written consent. Plans and specifications, home features, and community information are subject to change, and homes to prior sale, at any time without notice or obligation. Pictures and other promotional materials are representative and may depict or contain floor plans, square footages, elevations, options, upgrades, landscaping, pool/spa, furnishings, appliances, and designer/decorator features and amenities that are not included as part of the home and/or may not be available in all communities. See sales associate for details. Meritage Homes Corporation. ©2023 Meritage Homes Corporation. ©2023 Meritage Homes Corporation. All rights reserved.