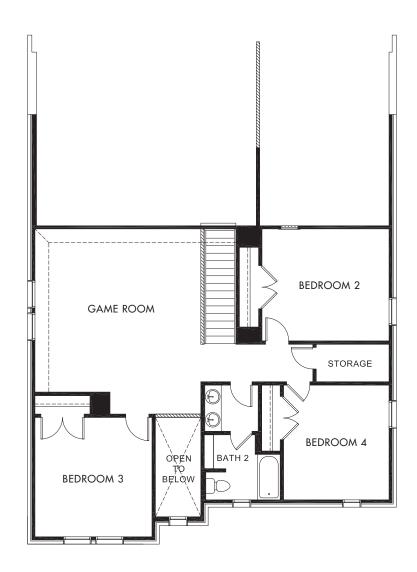

The Kessler | Plan C454 | Second Floor Approx. 3,060 sq. ft. | 5 Bed | 3 Bath | 2 Car Garage | 2 Story

Any floorplan and/or elevation rendering is an artist's conceptual rendering intended to provide a general overview, but any such rendering does not constitute actual plans and specifications for any home. Renderings and pictures are representative and may depict floorplans, elevations, options, upgrades, landscaping, and other features and amenities that are not included as part of all homes and/or may not be available for all lots and/or in all communities. Renderings may not be drawn to scales. Square footalages and dimensions are approximate and may vary in construction and depending on the standard of measurement used, engineering and meninicipal requirements, or other site-specific conditions. Homes may be constructed with its the reverse of the floorplan rendering. Plans are copyrighted and/or otherwise subject to intellectual property rights of Meritage and/or others and cannot be reproduced or copied without Meritage's prior written consent. Plans and specifications, home features, and community information are subject to change, and homes to prior sale, at any time without notice or obligation. Pictures and other promotional materials are representative and may depict or contain floor plans, square footages, elevations, options, upgrades, landscaping, pool/spa, furnishings, appliances, and designer/decorator features and amenities that are not included as part of the home and/or may not be available in all communities. See sales associate for details. Meritage Homes Corporation. ©2023 Meritage Homes Corporation. ©2023 Meritage Homes Corporation. All rights reserved.