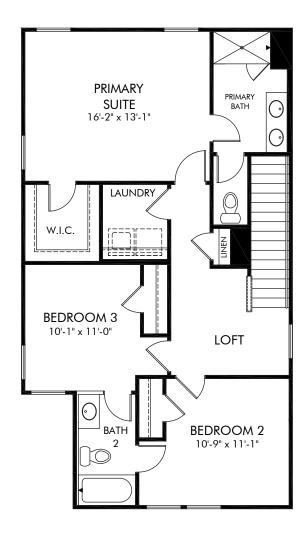

Georgetown Crossing | Pearl/V6B | Second Floor Approx. 1,608 sq. ft. | 3 Bed | 2.5 Bath | 2 Car Garage | 2 Story

Any floorplan and/or elevation rendering is an artist's conceptual rendering intended to provide a general overview, but any such rendering does not constitute actual plans and specifications for any home. Renderings and pictures are representative and may depict floorplans, elevations, options, upgrades, landscaping, and other features and amenities that are not included as part of all homes and/or may not be available for all lots and/or in all communities. Renderings may not be drawn to scale. Square footalgase and dimensions are approximate and may vary in construction and depending on the standard of measurement used, engineering and menicipal requirements, or other site-specific conditions. Homes may be constructed with a floorplan transferring the footage and/or otherwise subject to intellectual property rights of Meritage and/or others and cannot be reproduced or copied without Meritage's prior written consent. Plans and specifications, home features, and community information are subject to change, and homes to prior sale, at any time without notice or obligation. Pictures and other promotional materials are representative and may depict or contain floor plans, square footages, elevations, options, upgrades, landscaping, pool/spa, furnishings, appliances, and designer/decorator features and amenities that are not included as part of the home and/or may not be available in all communities. Benefit and the property may only be made and accepted at the sales center for individual Meritage Homes Corporation. ©2022 Meritage Homes Corporation. All rights reserved.