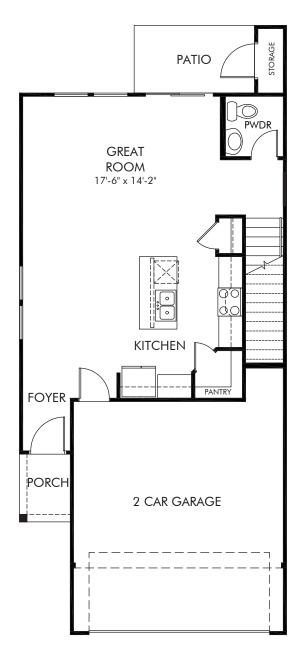

## Georgetown Crossing | Pearl/V6B | First Floor Approx. 1,608 sq. ft. | 3 Bed | 2.5 Bath | 2 Car Garage | 2 Story

REV 06/19

Any floorplan and/or elevation rendering is an artist's conceptual rendering intended to provide a general overview, but any such rendering does not constitute actual plans and specifications for any home. Renderings and pictures are representative and may depict floorplans, elevations, options, upgrades, landscaping, and other features and amenities that are not included as part of all homes and/or may not be available for all lots and/or in all communities. Renderings may not be drawn to scales, Square footalgase and dimensions are approximate and may vary in construction and depending on the standard of measurement used, engineering and micipal requirements, or other site-specific conditions. Homes may be constructed with a floorplan that is the reverse of the floorplan rendering. Plans are copyrighted and/or otherwise subject to intellectual property rights of Meritage and/or others and cannot be reproduced or copied without Meritage's prior written consent. Plans and specifications, home features, and community information are subject to change, and homes to prior sale, at any time without notice or obligation. Pictures and other promotional materials are representative and may depict or contain floor plans, square footages, elevations, options, upgrades, landscaping, pool/spa, furnishings, appliances, and designer/decorator features and amenities that are not included as part of the home and/or may not be available in all communities. The solication to sell real property. Offers to sell real property may only be made and accepted at the sales center for individual Meritage Homes Corporation. ©2022 Meritage Homes Corporation. All rights reserved.