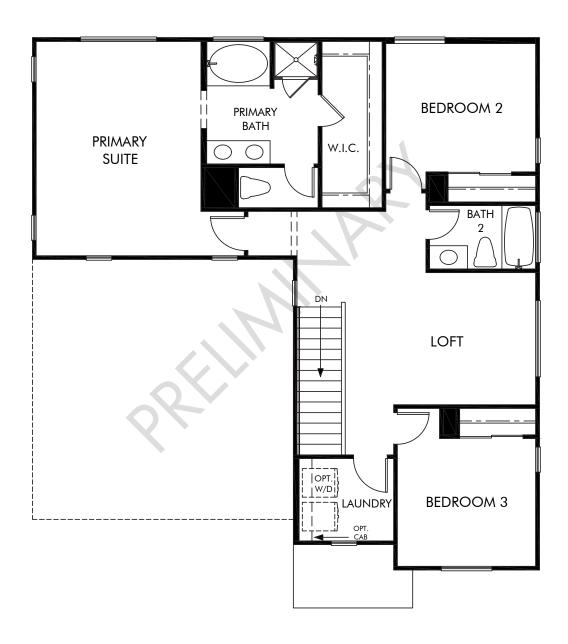

Cornerstone Commons | Residence 4 | Second Floor Approx. 2,320 sq. ft. | 4 Bed | 3 Bath | 2 Bay Garage | 2 Story

Any floorplan and/or elevation rendering is an artist's conceptual rendering intended to provide a general overview, but any such rendering does not constitute actual plans and specifications for any home. Renderings and pictures are representative and may depict floorplans, elevations, options, upgrades, landscaping, and other features and amenities that are not included as part of all homes and/or may not be available for all lots and/or in all communities. Renderings may not be drawn to scale. Square footalgase and dimensions are approximate and may vary in construction and depending on the standard of measurement used, engineering and menicipal requirements, or other site-specific conditions. Homes may be constructed with a floorplan transferring the footage and/or otherwise subject to intellectual property rights of Meritage and/or others and cannot be reproduced or copied without Meritage's prior written consent. Plans and specifications, home features, and community information are subject to change, and homes to prior sale, at any time without notice or obligation. Pictures and other promotional materials are representative and may depict or contain floor plans, square footages, elevations, options, upgrades, landscaping, pool/spa, furnishings, appliances, and designer/decorator features and amenities that are not included as part of the home and/or may not be available in all communities. Benefit and the property may only be made and accepted at the sales center for individual Meritage Homes Corporation. ©2022 Meritage Homes Corporation. All rights reserved.