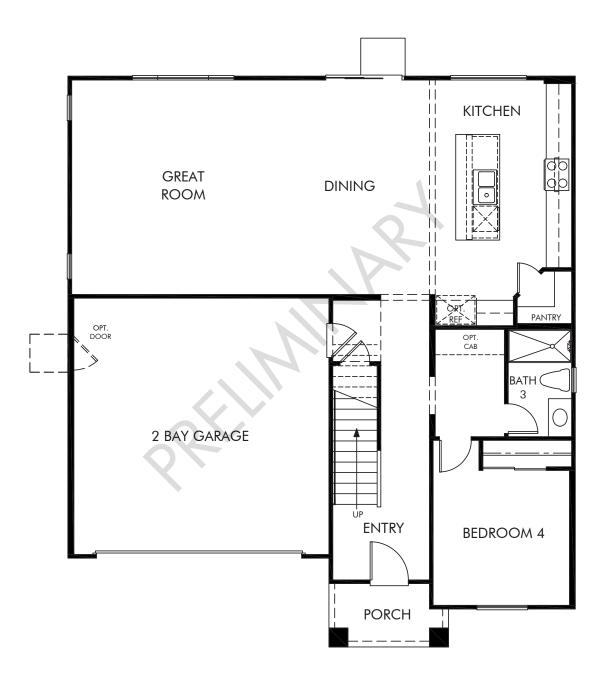

Cornerstone Commons | Residence 4 | First Floor Approx. 2,320 sq. ft. | 4 Bed | 3 Bath | 2 Bay Garage | 2 Story

REV 03/21

Any floorplan and/or elevation rendering is an artist's conceptual rendering intended to provide a general overview, but any such rendering does not constitute actual plans and specifications for any home. Renderings and pictures are representative and may depict floorplans, elevations, options, upgrades, landscaping, and other features and amenities that are not included as part of all homes and/or may not be available for all lots and/or in all communities. Renderings may not be drawn to scale. Square footalgase and dimensions are approximate and may vary in construction and depending on the standard of measurement used, engineering and menicipal requirements, or other site-specific conditions. Homes may be constructed with a floorplan transferring the footage and/or otherwise subject to intellectual property rights of Meritage and/or others and cannot be reproduced or copied without Meritage's prior written consent. Plans and specifications, home features, and community information are subject to change, and homes to prior sale, at any time without notice or obligation. Pictures and other promotional materials are representative and may depict or contain floor plans, square footages, elevations, options, upgrades, landscaping, pool/spa, furnishings, appliances, and designer/decorator features and amenities that are not included as part of the home and/or may not be available in all communities. Benefit and the property may only be made and accepted at the sales center for individual Meritage Homes Corporation. ©2022 Meritage Homes Corporation. All rights reserved.