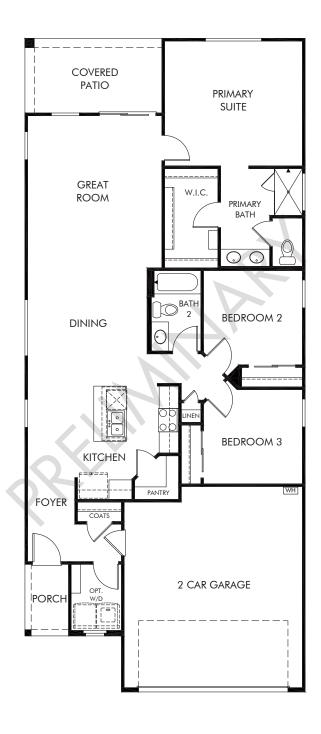

## Hanson Ridge | Avianna/Plan 1460 Approx. 1,467 sq. ft. | 3 Bed | 2 Bath | 2 Car Garage | 1 Story

REV 03/21

Any floorplan and/or elevation rendering is an artist's conceptual rendering intended to provide a general overview, but any such rendering does not constitute actual plans and specifications for any home. Renderings and pictures are representative and may depict floorplans, elevations, options, upgrades, landscaping, and other features and amenities that are not included as part of all homes and/or may not be available for all lots and/or in all communities. Renderings may not be drawn to scale. Square footages and dimensions are approximate and may vary in construction and depending on the standard of measurement used, engineering and municipal requirements, or other site-specific conditions. Homes may be constructed with a floorplan that is the reverse of the floorplan rendering. Plans are copyrighted and/or otherwise subject to intellectual property rights of Meritage and/or others and cannot be reproduced or copied without Meritage's prior written consent. Plans and specifications, home features, and community information are subject to change, and homes to prior sale, at any time without notice or obligation. Pictures and other promotional materials are representative and may depict or contain floor plans, square footages, elevations, options, upgrades, landscaping, pool/spa, furnishings, appliances, and designer/decorator features and amenities that are not included as part of the home and/or may not be available in all communities. Not an offer or solicitation to sell real property, Offers to sell real property may only be made and accepted at the sales center for individual Meritage Homes Corporation. ©2021 Meritage Homes Corporation, All rights reserved.