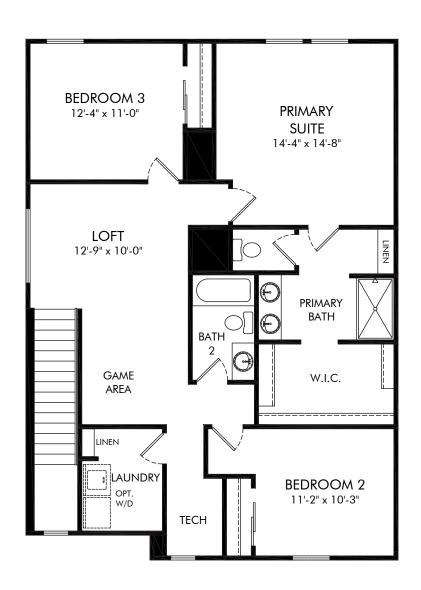

## Park East | Redwood | Second Floor Approx. 1,964 sq. ft. | 3 Bed | 2.5 Bath | 2 Car Garage | 2 Story

Any floorplan and/or elevation rendering is an artist's conceptual rendering intended to provide a general overview, but any such rendering does not constitute actual plans and specifications for any home. Renderings and pictures are representative and may depict floorplans, elevations, options, upgrades, landscaping, and other features and amenities that are not included as part of all homes and/or may not be available for all lots and/or in all communities. Renderings may not be drawn to scale. Square footalgase and dimensions are approximate and may vary in construction and depending on the standard of measurement used, engineering and menicipal requirements, or other site-specific conditions. Homes may be constructed with a floorplan transferring the footage and/or otherwise subject to intellectual property rights of Meritage and/or others and cannot be reproduced or copied without Meritage's prior written consent. Plans and specifications, home features, and community information are subject to change, and homes to prior sale, at any time without notice or obligation. Pictures and other promotional materials are representative and may depict or contain floor plans, square footages, elevations, options, upgrades, landscaping, pool/spa, furnishings, appliances, and designer/decorator features and amenities that are not included as part of the home and/or may not be available in all communities. Benefit and the property may only be made and accepted at the sales center for individual Meritage Homes Corporation. ©2021 Meritage Homes Corporation. All rights reserved.