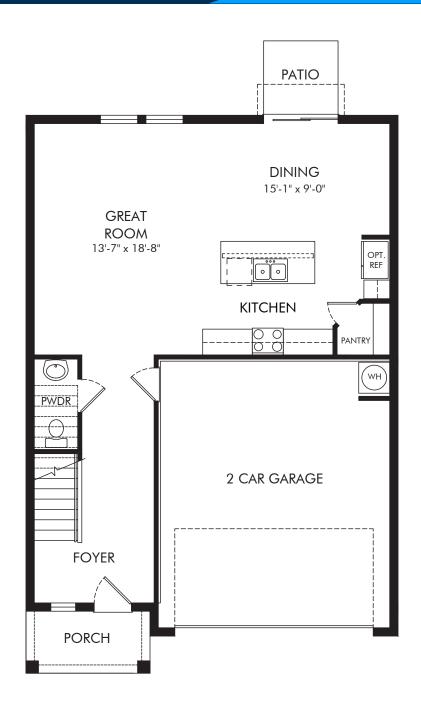

## Park East | Redwood | First Floor Approx. 1,964 sq. ft. | 3 Bed | 2.5 Bath | 2 Car Garage | 2 Story

REV 08/23

Any floorplan and/or elevation rendering is an artist's conceptual rendering intended to provide a general overview, but any such rendering does not constitute actual plans and specifications for any home. Renderings and pictures are representative and may depict floorplans, elevations, options, upgrades, landscaping, and other features and amenities that are not included as part of all homes and/or may not be available for all lots and/or in all communities. Renderings may not be drawn to scale. Square footalgase and dimensions are approximate and may vary in construction and depending on the standard of measurement used, engineering and menicipal requirements, or other site-specific conditions. Homes may be constructed with a floorplan transferring the footage and/or otherwise subject to intellectual property rights of Meritage and/or others and cannot be reproduced or copied without Meritage's prior written consent. Plans and specifications, home features, and community information are subject to change, and homes to prior sale, at any time without notice or obligation. Pictures and other promotional materials are representative and may depict or contain floor plans, square footages, elevations, options, upgrades, landscaping, pool/spa, furnishings, appliances, and designer/decorator features and amenities that are not included as part of the home and/or may not be available in all communities. Benefit and the property may only be made and accepted at the sales center for individual Meritage Homes Corporation. ©2021 Meritage Homes Corporation. All rights reserved.