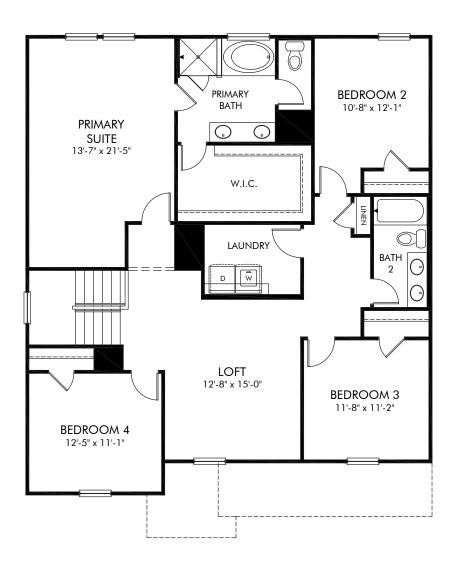

Watkins Glen | Chatham/Plan 451 | Second Floor Approx. 2,674 sq. ft. | 5 Bed | 3 Bath | 2 Car Garage | 2 Story

Any floorplan and/or elevation rendering is an artist's conceptual rendering intended to provide a general overview, but any such rendering does not constitute actual plans and specifications for any home. Renderings and pictures are representative and may depict floorplans, elevations, options, upgrades, landscaping, and other features and amenities that are not included as part of all homes and/or may not be available for all lots and/or in all communities. Renderings may not be drawn to scale. Square footalges and dimensions are approximate and may vary in construction and depending on the standard of measurement used, engineering and municipal requirements, or other site-specific conditions. Homes may be constructed with a floorplan that is the reverse of the floorplan rendering. Plans are copyrighted and/or otherwise subject to intellectual property rights of Meritage and/or others and cannot be reproduced or copied without Meritage's prior written consent. Plans and specifications, home features, and community information are subject to change, and homes to prior sale, at any time without notice or obligation. Pictures and other promotional materials are representative and may depict or contain floor plans, square footages, elevations, options, upgrades, landscaping, pool/spa, furnishings, appliances, and designer/decorator features and amenities that are not included as part of the home and/or may not be available in all communities. Not an offer or solicitation to sell real property. Offers to sell real property may only be made and accepted at the sales center for individual Meritage Homes Corporation. ©2025 Meritage Homes Corporation. All rights reserved.