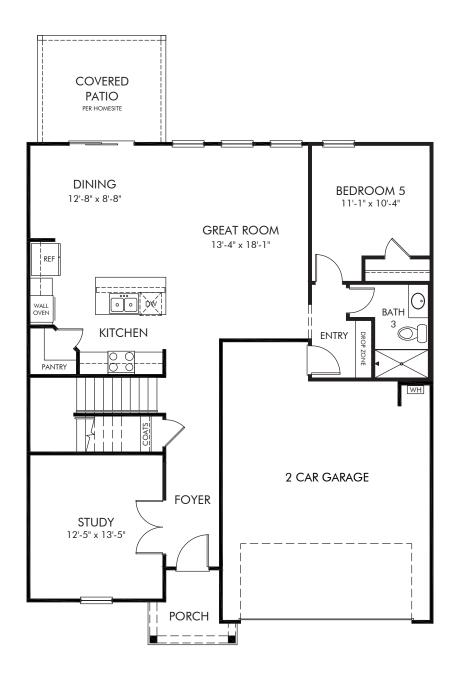

Watkins Glen | Chatham/Plan 451 | First Floor Approx. 2,674 sq. ft. | 5 Bed | 3 Bath | 2 Car Garage | 2 Story

Any floorplan and/or elevation rendering is an artist's conceptual rendering intended to provide a general overview, but any such rendering does not constitute actual plans and specifications for any home. Renderings and pictures are representative and may depict floorplans, elevations, options, upgrades, landscaping, and other features and amenities that are not included as part of all homes and/or may not be available for all lots and/or in all communities. Renderings may not be drawn to scale. Square footalges and dimensions are approximate and may vary in construction and depending on the standard of measurement used, engineering and municipal requirements, or other site-specific conditions. Homes may be constructed with a floorplan that is the reverse of the floorplan rendering. Plans are copyrighted and/or otherwise subject to intellectual property rights of Meritage and/or others and cannot be reproduced or copied without Meritage's prior written consent. Plans and specifications, home features, and community information are subject to change, and homes to prior sale, at any time without notice or obligation. Pictures and other promotional materials are representative and may depict or contain floor plans, square footages, elevations, options, upgrades, landscaping, pool/spa, furnishings, appliances, and designer/decorator features and amenities that are not included as part of the home and/or may not be available in all communities. Not an offer or solicitation to sell real property. Offers to sell real property may only be made and accepted at the sales center for individual Meritage Homes Corporation. ©2025 Meritage Homes Corporation. All rights reserved.