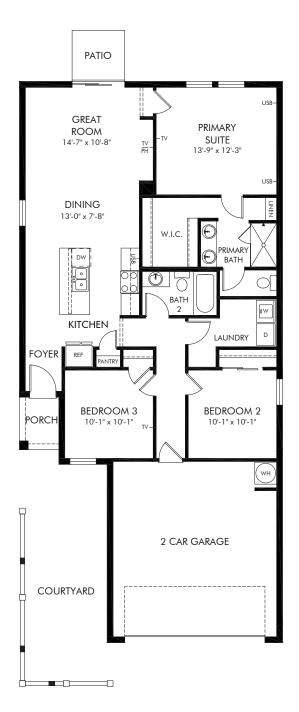

Springs at Lake Alfred - Classic Series | Denali Approx. 1,269 sq. ft. | 3 Bed | 2 Bath | 2 Car Garage | 1 Story

FLEX LIVING OPTIONS: Opt. Covered Lanai

Any floorplan and/or elevation rendering is an artist's conceptual rendering intended to provide a general overview, but any such rendering does not constitute actual plans and specifications for any home. Renderings and pictures are representative and may depict floorplans, elevations, options, upgrades, landscaping, and other features and amenities that are not included as part of all homes and/or may not be available for all lots and/or in all communities. Renderings may not be drawn to scales. Square footalages and dimensions are approximate and may vary in construction and depending on the standard of measurement used, engineering and municipal requirements, or other site-specific conditions. Homes may be constructed with a floorplan that is the reverse of the floorplan rendering. Plans are copyrighted and/or otherwise subject to intellectual property rights of Meritage and/or others and cannot be reproduced or copied without Meritage's prior written consent. Plans and specifications, home features, and community information are subject to change, and homes to prior sale, at any time without notice or obligation. Pictures and other promotional materials are representative and may depict or contain floor plans, square footages, elevations, options, upgrades, landscaping, pool/spa, furnishings, appliances, and designer/decorator features and amenities that are not included as part of the home and/or may not be available in all communities. Not an offer or solicitation to sell real property. Offers to sell real property may only be made and accepted at the sales center for individual Meritage Homes Corporation. © 2024 Meritage Homes Corporation. All rights reserved.