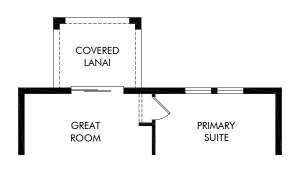

OPT. COVERED LANAI

Springs at Lake Alfred - Classic Series | Denali | Options Approx. 1,269 sq. ft. | 3 Bed | 2 Bath | 2 Car Garage | 1 Story

FLEX LIVING OPTIONS: Opt. Covered Lanai

Any floorplan and/or elevation rendering is an artist's conceptual rendering intended to provide a general overview, but any such rendering does not constitute actual plans and specifications for any home. Renderings and pictures are representative and may depict floorplans, elevations, options, upgrades, landscaping, and other features and amenities that are not included as part of all homes and/or may not be available for all lots and/or in all communities. Renderings may not be drawn to scales. Square footalages and dimensions are approximate and may vary in construction and depending on the standard of measurement used, engineering and municipal requirements, or other site-specific conditions. Homes may be constructed with a floorplan that is the reverse of the floorplan rendering. Plans are copyrighted and/or otherwise subject to intellectual property rights of Meritage and/or others and cannot be reproduced or copied without Meritage's prior written consent. Plans and specifications, home features, and community information are subject to change, and homes to prior sale, at any time without notice or obligation. Pictures and other promotional materials are representative and may depict or contain floor plans, square footages, elevations, options, upgrades, landscaping, pool/spa, furnishings, appliances, and designer/decorator features and amenities that are not included as part of the home and/or may not be available in all communities. Not an offer or solicitation to sell real property. Offers to sell real property may only be made and accepted at the sales center for individual Meritage Homes Corporation. © 2024 Meritage Homes Corporation. All rights reserved.