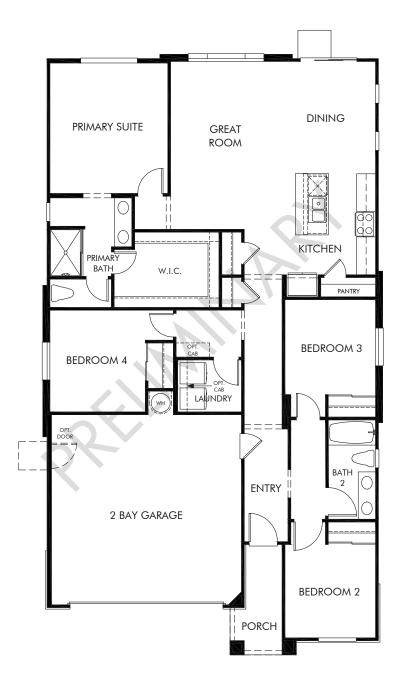

Tramore Village at Vanden Meadows | Residence 2 Approx. 1,612 sq. ft. | 4 Bed | 2 Bath | 2 Bay Garage | 1 Story

Any floorplan and/or elevation rendering is an artist's conceptual rendering intended to provide a general overview, but any such rendering does not constitute actual plans and specifications for any home. Renderings and pictures are representative and may depict floorplans, elevations, options, upgrades, landscaping, and other features and amenities that are not included as part of all homes and/or may not be available for all lots and/or in all communities. Renderings may not be drawn to scales. Square footalages and dimensions are approximate and may vary in construction and depending on the standard of measurement used, engineering and meninicipal requirements, or other site-specific conditions. Homes may be constructed with its the reverse of the floorplan rendering. Plans are copyrighted and/or otherwise subject to intellectual property rights of Meritage and/or others and cannot be reproduced or copied without Meritage's prior written consent. Plans and specifications, home features, and community information are subject to change, and homes to prior sale, at any time without notice or obligation. Pictures and other promotional materials are representative and may depict or contain floor plans, square footages, elevations, options, upgrades, landscaping, pool/spa, furnishings, appliances, and designer/decorator features and amenities that are not included as part of the home and/or may not be available in all communities. See sales associate for details. Meritage Homes Corporation. ©2024 Meritage Homes Corporation. All rights reserved.