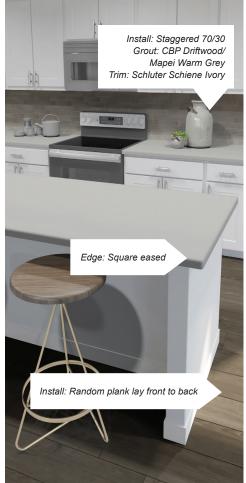

## INTERIOR FINISH SELECTION - FINESSE

**KITCHEN COUNTERTOP** Carrara Roma Quartz OQ40

\*All Tile and Granite/Quartz comes from Daltile unless specified and all Carpet, Wood and EVP are from Mohawk.

Although depictions of materials and finishes are believed to be representative, deviations and variations in color and texture depending on age, density, type of finish, batches, dye mixtures, textures, designs, porosity, place of origin, and other factors (such variations are typical and should be expected by Buyer, and neither Meritage nor its suppliers or trade contractors can guarantee exact matches), and (ii) substitution by Meritage of materials of substantially equal or better quality, as determined in Meritage's discretion, in the event of supply or other issues. Home pictures may depict floorplans, options, upgrades, furnishings, appliances, and designer/decorator features and amenities that are not included as part of the home and/or may not be available in all communities. Actual features and selected upgrades included in any home are limited in all events to the specific terms set forth in the contract for such home. Rev: 02/25 BR18217A