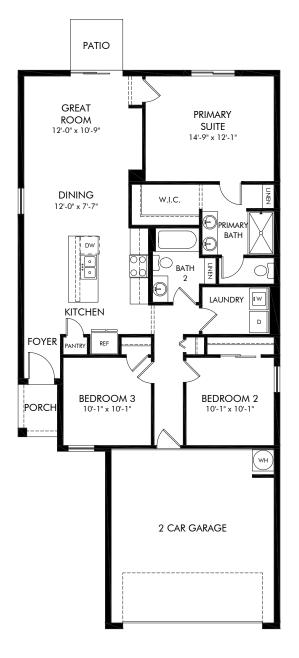

## Leyland Preserve - Premier Series | Denali II Approx. 1,269 sq. ft. | 3 Bed | 2 Bath | 2 Car Garage | 1 Story

Any floorplan and/or elevation rendering is an artist's conceptual rendering intended to provide a general overview, but any such rendering does not constitute actual plans and specifications for any home. Renderings and pictures are representative and may depict floorplans, elevations, options, upgrades, landscaping, and other features and amenities that are not included as part of all homes and/or may not be available for all lots and/or in all communities. Renderings may not be drawn to scale. Square footages and dimensions are approximate and may vary in construction and depending on the standard of measurement used, engineering and municipal requirements, or other site-specific conditions. Homes may be constructed with a floorplan that is the reverse of the floorplan rendering. Plans are copyrighted and/or otherwise subject to intellectual property rights of Meritage and/or others and cannot be reproduced or copied without Meritage's prior written consent. Plans and specifications, home features, and community information are subject to change, and homes to prior sale, at any time without notice or obligation. Pictures and other promotional materials are representative and may depict or conitain floor plans, square footages, elevations, options, upgrades, landscaping, pool/spa, furnishings, appliances, and designer/decorator features and amenities. Not an offer or solicitation to sell real property. Offers to sell real property may only be made and accepted at the sales center for individual Meritage Homes Comparation. @2024 Meritage Homes Corporation. @2024 Meritage Homes Corporation. All rights reserved.