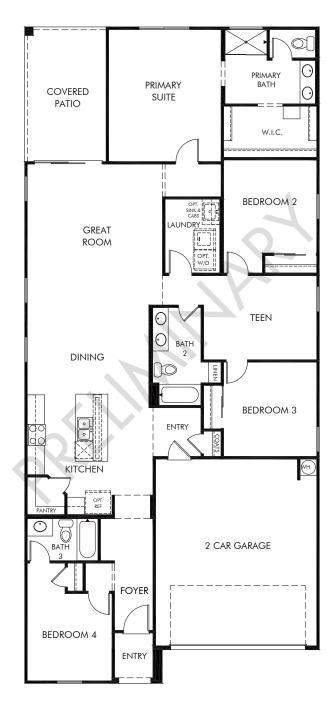

## Meadows at Rancho Marana | Limestone/Plan 2110 2,027 sq. ft. | 4 Bed | 3 Bath | 2 Car Garage | 1 Story

REV 04/21

Any floorplan and/or elevation rendering is an artist's conceptual rendering intended to provide a general overview, but any such rendering does not constitute actual plans and specifications for any home. Renderings and pictures are representative and may depict floorplans, elevations, options, upgrades, landscaping, and other features and amenities that are not included as part of all homes and/or may not be available for all lots and/or in all communities. Renderings may not be drawn to scale. Any provided dimensions are approximate and actual dimensions may vary. Homes may be constructed with a floorplan that is the reverse of the floorplan rendering. Plans are copyrighted and/or otherwise subject to intellectual property rights of Meritage and/or others and cannot be reproduced or copied without Meritage's prior written consent. Plans and specifications, home features, and community information are subject to change, and homes to prior sale, at any time without notice or obligation. Additionally, deviations and variations may exist in any constructed home, including, without limitation: (i) substitution of materials and equipment of substantially equal or better quality; (ii) minor style, lot orientation, and color changes; (iii) minor variances in square footage and in room and space dimensions, and in window, door, utility outlet, and other improvement locations; (ii) changes as may be required by any state, federal, county, or local governmental authority in order to accommodate requested selections and/or options; and (v) value engineering and field changes.