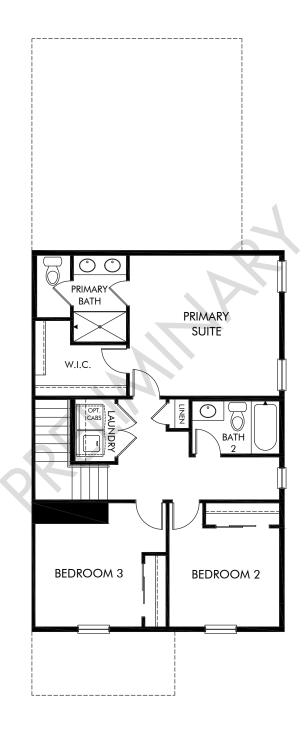

Horizon Uptown - Paired Homes | Breckenridge | Second Floor Approx. 1,577 sq. ft. | 3 Bed | 2.5 Bath | 2 Car Garage | 2 Story

Any floorplan and/or elevation rendering is an artist's conceptual rendering intended to provide a general overview, but any such rendering does not constitute actual plans and specifications for any home. Renderings and pictures are representative and may depict floorplans, elevations, options, upgrades, landscaping, and other features and amenities that are not included as part of all homes and/or may not be available for all lots and/or in all communities. Renderings may not be drawn to scale. Square footages and dimensions are approximate and may vary in construction and depending on the standard of measurement used, engineering and municipal requirements, or other site-specific conditions. Homes may be constructed with a floorplan that is the reverse of the floorplan rendering. Plans are copyrighted and/or otherwise subject to intellectual property rights of Meritage and/or others and cannot be reproduced or copied without Meritage's prior written consent. Plans and specifications, home features, and community information are subject to change, and homes to prior sale, at any time without notice or obligation. Pictures and other promotional materials are representative and may depict or contain floor plans, square footages, elevations, options, upgrades, landscaping, pool/spa, furnishings, appliances, and designer/decorator features and amenities that are not included as part of the home and/or may not be available in all communities. Not an offer or solicitation to sell real property, Offers to sell real property may only be made and as lease center for individual Meritage Homes Corporation. ©2022 Meritage Homes Corporation. All rights reserved.