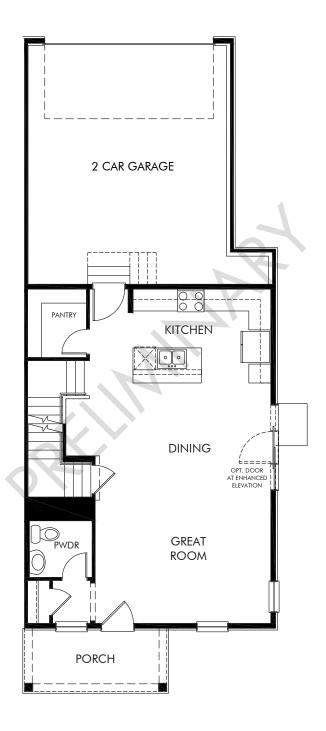

## Horizon Uptown - Paired Homes | Breckenridge | First Floor Approx. 1,577 sq. ft. | 3 Bed | 2.5 Bath | 2 Car Garage | 2 Story

REV 07/22

Any floorplan and/or elevation rendering is an artist's conceptual rendering intended to provide a general overview, but any such rendering does not constitute actual plans and specifications for any home. Renderings and pictures are representative and may depict floorplans, elevations, options, upgrades, landscaping, and other features and amenities that are not included as part of all homes and/or may not be available for all lots and/or in all communities. Renderings may not be drawn to scale. Square footages and dimensions are approximate and may vary in construction and depending on the standard of measurement used, engineering and municipal requirements, or other site-specific conditions. Homes may be constructed with a floorplan that is the reverse of the floorplan rendering. Plans are copyrighted and/or otherwise subject to intellectual property rights of Meritage and/or others and cannot be reproduced or copied without Meritage's prior written consent. Plans and specifications, home features, and community information are subject to change, and homes to prior sale, at any time without notice or obligation. Pictures and other promotional materials are representative and may depict or contain floor plans, square footages, elevations, options, upgrades, landscaping, pool/spa, furnishings, appliances, and designer/decorator features and amenities that are not included as part of the home and/or may not be available in all communities. Not an offer or solicitation to sell real property, Offers to sell real property may only be made and as lease center for individual Meritage Homes Corporation. ©2022 Meritage Homes Corporation. All rights reserved.