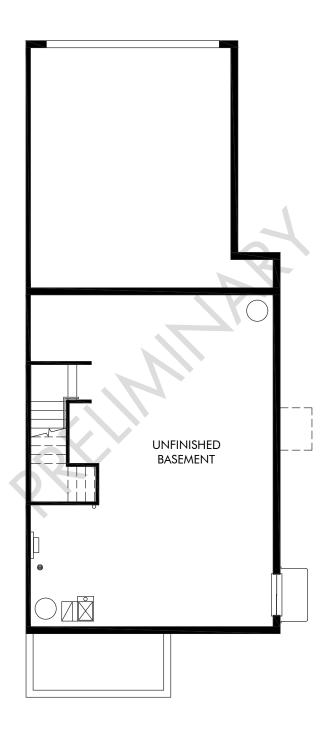

Horizon Uptown - Paired Homes | Breckenridge | Basement Approx. 1,577 sq. ft. | 3 Bed | 2.5 Bath | 2 Car Garage | 2 Story

Any floorplan and/or elevation rendering is an artist's conceptual rendering intended to provide a general overview, but any such rendering does not constitute actual plans and specifications for any home. Renderings and pictures are representative and may depict floorplans, elevations, options, upgrades, landscaping, and other features and amenities that are not included as part of all homes and/or may not be available for all lots and/or in all communities. Renderings may not be drawn to scale. Square footages and dimensions are approximate and may vary in construction and depending on the standard of measurement used, engineering and municipal requirements, or other site-specific conditions. Homes may be constructed with a floorplan that is the reverse of the floorplan rendering. Plans are copyrighted and/or otherwise subject to intellectual property rights of Meritage and/or others and cannot be reproduced or copied without Meritage's prior written consent. Plans and specifications, home features, and community information are subject to change, and homes to prior sale, at any time without notice or obligation. Pictures and other promotional materials are representative and may depict or contain floor plans, square footages, elevations, options, upgrades, landscaping, pool/spa, furnishings, appliances, and designer/decorator features and amenities that are not included as part of the home and/or may not be available in all communities. Not an offer or solicitation to sell real property, Offers to sell real property may only be made and as lease center for individual Meritage Homes Corporation. ©2022 Meritage Homes Corporation. All rights reserved.