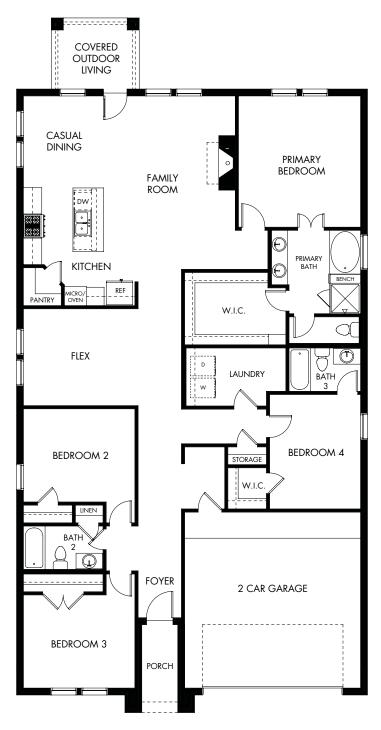

The Ellison | Plan S404 | First Floor Approx. 2,278 sq. ft. | 4 Bed | 3 Bath | 2-Car Garage | 1 Story

Rev 25-0218 DFW S404

Any floorplan and/or elevation rendering is an artist's conceptual rendering intended to provide a general overview, but any such rendering does not constitute actual plans and specifications for any home. Renderings and pictures are representative and may depict floorplans, elevations, options, upgrades, landscaping, and other features and amenities that are not included as part of all homes and/or may not be available for all lots and/or in all communities. Renderings may not be drawn to scale. Square footadges and dimensions are approximate and may vary in construction and depending on the standard of measurement used, engineering and municipal requirements, or other site-specific conditions. Homes may be constructed with a floorplan that is the reverse of the floorplan rendering. Plans are copyrighted and/or otherwise subject to intellectual property rights of Meritage and/or others and cannot be reproduced or copied without Meritage's prior written consent. Plans and specifications, home features, and community information are subject to change, and homes to prior sale, at any time without notice or obligation. Pictures and other promotional materials are representative and may depict or contain floor plans, square footages, elevations, options, upgrades, landscaping, pool/spa, furnishings, appliances, and designer/decorator features and amenities that are not included as part of the home and/or may not be available in all communities. Not an offer or solicitation to sell real property. Offers to sell real property may only be made and accepted at the sales center for individual Meritage Homes Corporation. ©2023 Meritage Homes Corporation. If plans reserved.