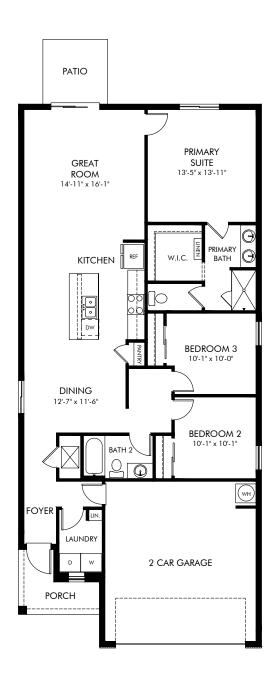

## Canyon/3L11

Approx. 1,513 sq. ft. | 3 Bed | 2 Bath | 2 Car Garage | 1 Story

Any floorplan and/or elevation rendering is an artist's conceptual rendering intended to provide a general overview, but any such rendering does not constitute actual plans and specifications for any home. Renderings and pictures are representative and may depict floorplans, elevations, options, upgrades, landscaping, and other features and amenities that are not included as part of all homes and/or may not be available for all lots and/or in all communities. Renderings may not be drawn to scales, and any in construction and depending on the standard of measurement used, engineering and meniticipal requirements, or other site-specific conditions. Homes may be constructed with a floorplan that is the reverse of the floorplan rendering. Plans are copyrighted and/or otherwise subject to intellectual property rights of Meritage and/or others and cannot be reproduced or copied without Meritage's prior written consent. Plans and specifications, home features, and community information are subject to change, and homes to prior sale, at any time without notice or obligation. Pictures and other promotional materials are representative and may depict or contain floor plans, square footages, elevations, options, upgrades, landscaping, pool/spa, furnises, appliances, and designer/decorator features and amenities that are not included as part of the home and/or may not be available in all communities. Benefit setting the standard for energy-efficient homes®, and Life. Built. Built.