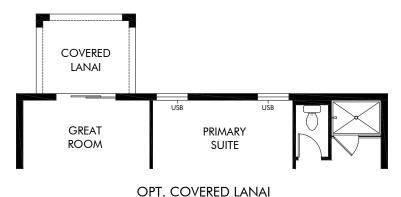

Villamar - Signature Series | Daphne | Options Approx. 1,708 sq. ft. | 3 Bed | 2 Bath | 2 Car Garage | 1 Story

FLEX LIVING OPTIONS: Opt. Covered Lanai

Any floorplan and/or elevation rendering is an artist's conceptual rendering intended to provide a general overview, but any such rendering does not constitute actual plans and specifications for any home. Renderings and pictures are representative and may depict floorplans, elevations, options, upgrades, landscaping, and other features and amenities that are not included as part of all homes and/or may not be available for all lots and/or in all communities. Renderings may not be drawn to scale. Square footalges and dimensions are approximate and may vary in construction and depending on the standard of measurement used, engineering and municipal requirements, or other site-specific conditions. Homes may be constructed with a floorplan that is the reverse of the floorplan rendering. Plans are copyrighted and/or otherwise subject to intellectual property rights of Meritage and/or others and cannot be reproduced or copied without Meritage's prior written consent. Plans and specifications, home features, and community information are subject to change, and homes to prior sale, at any time without notice or obligation. Pictures and other promotional materials are representative and may depict or contain floor plans, square footages, elevations, options, upgrades, landscaping, pool/spa, furnishings, appliances, and designer/decorator features and amenities that are not included as part of the home and/or may not be available in all communities. Not an offer or solicitation to sell real property. Offers to sell real property may only be made and accepted at the sales canter for individual Meritage Homes Corporation. ©2024 Meritage Homes Corporation, All rights reserved.