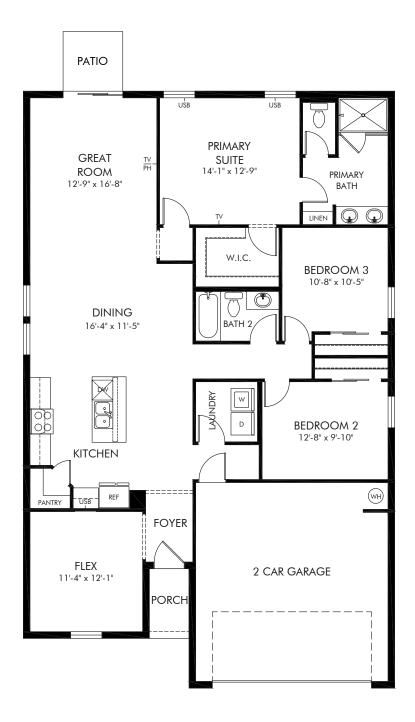

Villamar - Signature Series | Daphne Approx. 1,708 sq. ft. | 3 Bed | 2 Bath | 2 Car Garage | 1 Story

FLEX LIVING OPTIONS: Opt. Covered Lanai

Any floorplan and/or elevation rendering is an artist's conceptual rendering intended to provide a general overview, but any such rendering does not constitute actual plans and specifications for any home. Renderings and pictures are representative and may depict floorplans, elevations, options, upgrades, landscaping, and other features and amenities that are not included as part of all homes and/or may not be available for all lots and/or in all communities. Renderings may not be drawn to scale. Square footalges and dimensions are approximate and may vary in construction and depending on the standard of measurement used, engineering and municipal requirements, or other site-specific conditions. Homes may be constructed with a floorplan that is the reverse of the floorplan rendering. Plans are copyrighted and/or otherwise subject to intellectual property rights of Meritage and/or others and cannot be reproduced or copied without Meritage's prior written consent. Plans and specifications, home features, and community information are subject to change, and homes to prior sale, at any time without notice or obligation. Pictures and other promotional materials are representative and may depict or contain floor plans, square footages, elevations, options, upgrades, landscaping, pool/spa, furnishings, appliances, and designer/decorator features and amenities that are not included as part of the home and/or may not be available in all communities. Not an offer or solicitation to sell real property. Offers to sell real property may only be made and accepted at the sales canter for individual Meritage Homes Corporation. ©2024 Meritage Homes Corporation, All rights reserved.