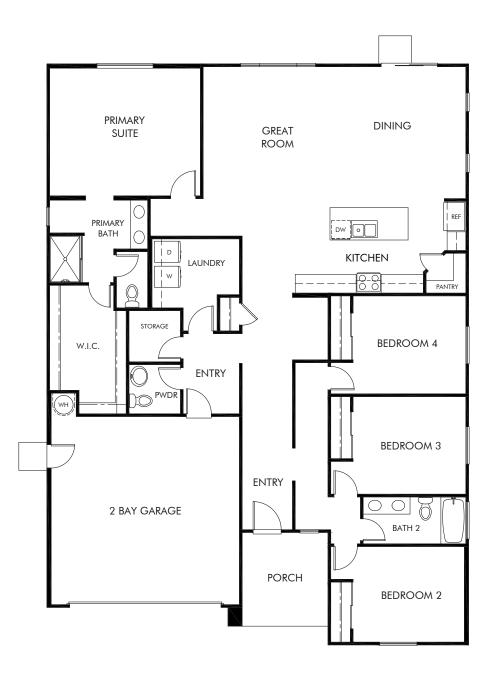

Magnolia at The Fairways | Residence 1
Approx. 2,176 sq. ft. | 4 Bed | 2.5 Bath | 2 Bay Garage | 1 Story

Any floorplan and/or elevation rendering is an artist's conceptual rendering intended to provide a general overview, but any such rendering does not constitute actual plans and specifications for any home. Renderings and pictures are representative and may depict floorplans, elevations, options, upgrades, landscaping, and other features and amenities that are not included as part of all homes and/or may not be available for all lots and/or in all communities. Renderings may not be drawn to scale. Square footalges and dimensions are approximate and may vary in construction and depending on the standard of measurement used, engineering and menticipal requirements, or other site-specific conditions. Homes may be constructed with a floorplan that is the reverse of the floorplan rendering. Plans are copyrighted and/or otherwise subject to intellectual property rights of Meritage and/or others and cannot be reproduced or copied without Meritage's prior written consent. Plans and specifications, home features, and community information are subject to change, and homes to prior sale, at any time without notice or obligation. Pictures and other promotional materials are representative and may depict or contain floor plans, square footages, elevations, options, upgrades, landscaping, pool/spa, furnishings, appliances, and designer/decorator features and amenities that are not included as part of the home and/or may not be available in all communities. Not an offer or solicitation to sell real property, Offers to sell real property may only be made and accepted at the standard for energy-efficient homes®, and Life. Built. B