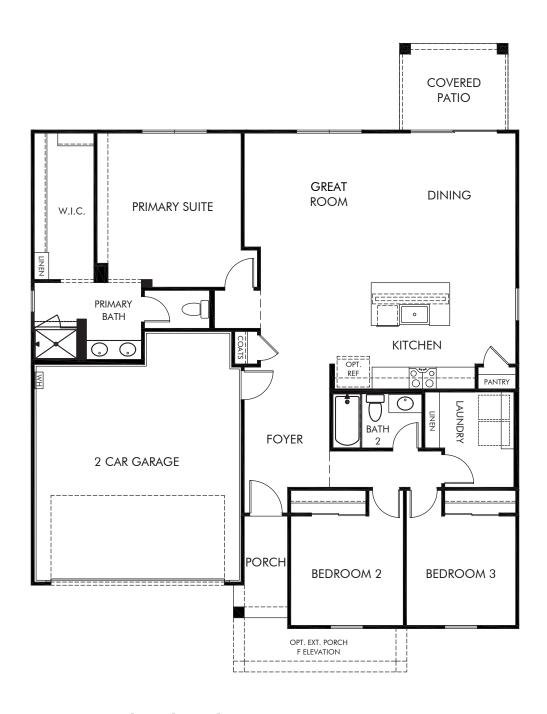

## The Enclave at Mission Royale | Clarendon Approx. 1,529 sq. ft. | 3 Bed | 2 Bath | 2 Car Garage | 1 Story

REV 04/22

FLEX LIVING OPTIONS: Opt. Extended Porch

Any floorplan and/or elevation rendering is an artist's conceptual rendering intended to provide a general overview, but any such rendering does not constitute actual plans and specifications for any home. Renderings and pictures are representative and may depict floorplans, elevations, options, upgrades, landscaping, and other features and amenities that are not included as part of all homes and/or may not be available for all lots and/or in all communities. Renderings may not be drawn to scale. Square footages and dimensions are approximate and may vary in construction and depending on the standard of measurement used, engineering and municipal requirements, or other site-specific conditions. Homes may be constructed with a floorplan that is the reverse of the floorplan rendering. Plans are copyrighted and/or otherwise subject to intellectual property rights of Meritage and/or others and cannot be reproduced or copied without Meritage's prior written consent. Plans and specifications, home features, and community information are subject to change, and homes to prior sale, at any time without notice or obligation. Pictures and other promotional materials are representative and may depict or contain floor plans, square footages, elevations, options, upgrades, landscaping, pool/spa, furnishings, appliances, and designer/decorator features and amenities that are not included as part of the home and/or may not be available in all communities. Not an offer or solicitation to sell real property, Offers to sell real property may only be made and an accepted at the sales center for individual Meritage Homes Corporation. © 2021 Meritage Homes Corporation, All rights reserved.