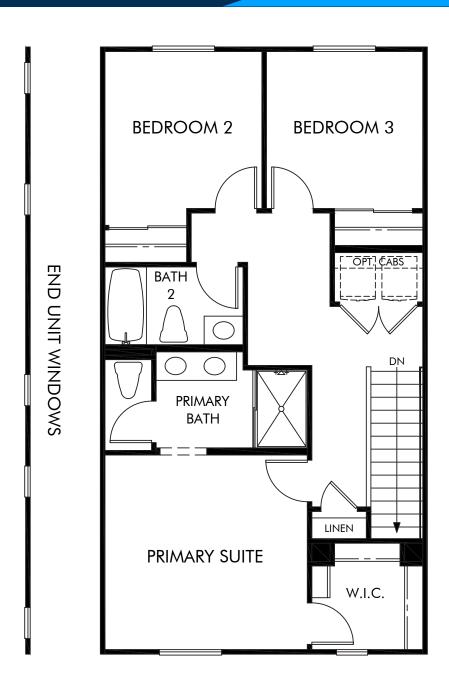

Cabrilla at Ponte Vista | Residence 3 | Third Floor Approx. 1,828 sq. ft. | 4 Bed | 3.5 Bath | 2 Bay Garage | 3 Story

Any floorplan and/or elevation rendering is an artist's conceptual rendering intended to provide a general overview, but any such rendering does not constitute actual plans and specifications for any home. Renderings and pictures are representative and may depict floorplans, elevations, options, upgrades, landscaping, and other features and amenities that are not included as part of all homes and/or may not be available for all lots and/or in all communities. Renderings may not be drawn to scale. Square footages and dimensions are approximate and may vary in construction and depending on the standard of measurement used, engineering and municipal requirements, or other site-specific conditions. Homes may be constructed with a floorplan that is the reverse of the floorplan rendering. Plans are copyrighted and/or otherwise subject to intellectual property rights of Meritage and/or others and cannot be reproduced or copied without Meritage's prior written consent. Plans and specifications, home features, and community information are subject to change, and homes to prior sale, at any time without notice or obligation. Pictures and other promotional materials are representative and may depict or contain floor plans, square footages, elevations, options, upgrades, landscaping, pool/spa, furnishings, appliances, and designer/decorator features and amenities that are not included as part of the home and/or may not be available in all communities. Not an offer or solicitation to sell real property. Offers to sell real property may only be made and accepted at the sales center for individual Meritage Homes Corporation. ©2023 Meritage Homes Corporation. If plants reserved.