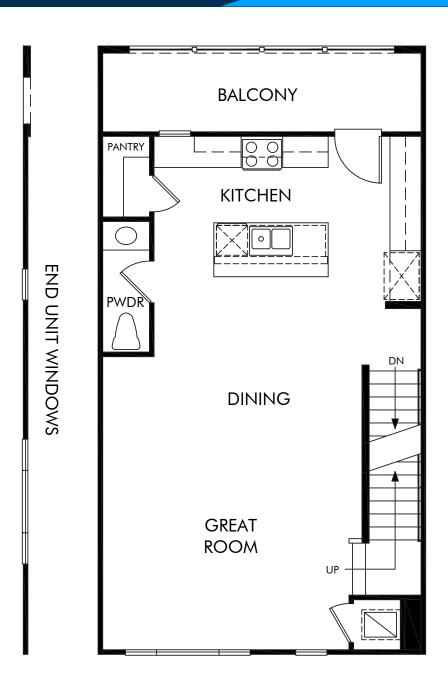

Cabrilla at Ponte Vista | Residence 3 | Second Floor Approx. 1,828 sq. ft. | 4 Bed | 3.5 Bath | 2 Bay Garage | 3 Story

Any floorplan and/or elevation rendering is an artist's conceptual rendering intended to provide a general overview, but any such rendering does not constitute actual plans and specifications for any home. Renderings and pictures are representative and may depict floorplans, elevations, options, upgrades, landscaping, and other features and amenities that are not included as part of all homes and/or may not be available for all lots and/or in all communities. Renderings may not be drawn to scale. Square footalegs and dimensions are approximate and may vary in construction and depending on the standard of measurement used, engineering and municipal requirements, or other site-specific conditions. Homes may be constructed with a floorplan that is the reverse of the floorplan rendering. Plans are copyrighted and/or otherwise subject to intellectual property rights of Meritage and/or others and cannot be reproduced or copied without Meritage's prior written consent. Plans and specifications, home features, and community information are subject to change, and homes to prior sale, at any time without notice or obligation. Pictures and other promotional materials are representative and may depict or contain floor plans, square footages, elevations, options, upgrades, landscaping, pool/spa, furnishings, appliances, and designer/decorator features and amenities that are not included as part of the home and/or may not be available in all communities. Not an offer or solicitation to sell real property. Offers to sell real property may only be made and accepted at the sales center for individual Meritage Homes Corporation. ©2023 Adertage Homes Corporation. All rights reserved.