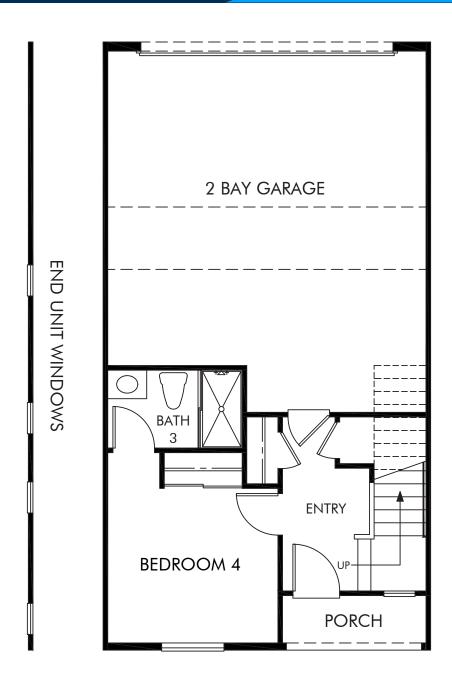

Cabrilla at Ponte Vista | Residence 3 | First Floor Approx. 1,828 sq. ft. | 4 Bed | 3.5 Bath | 2 Bay Garage | 3 Story

REV 04/21

Any floorplan and/or elevation rendering is an artist's conceptual rendering intended to provide a general overview, but any such rendering does not constitute actual plans and specifications for any home. Renderings and pictures are representative and may depict floorplans, elevations, options, upgrades, landscaping, and other features and amenities that are not included as part of all homes and/or may not be available for all lots and/or in all communities. Renderings may not be drawn to scale. Square footalegs and dimensions are approximate and may vary in construction and depending on the standard of measurement used, engineering and municipal requirements, or other site-specific conditions. Homes may be constructed with a floorplan that is the reverse of the floorplan rendering. Plans are copyrighted and/or otherwise subject to intellectual property rights of Meritage and/or others and cannot be reproduced or copied without Meritage's prior written consent. Plans and specifications, home features, and community information are subject to change, and homes to prior sale, at any time without notice or obligation. Pictures and other promotional materials are representative and may depict or contain floor plans, square footages, elevations, options, upgrades, landscaping, pool/spa, furnishings, appliances, and designer/decorator features and amenities that are not included as part of the home and/or may not be available in all communities. Not an offer or solicitation to sell real property. Offers to sell real property may only be made and accepted at the sales center for individual Meritage Homes Corporation. ©2023 Adertage Homes Corporation. All rights reserved.