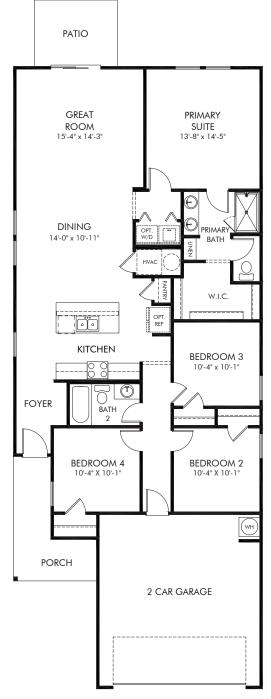

## Cypress Meadows - Classic Series | Acadia Approx. 1,607 sq. ft. | 4 Bed | 2 Bath | 2 Car Garage | 1 Story

Any floorplan and/or elevation rendering is an artist's conceptual rendering intended to provide a general overview, but any such rendering does not constitute actual plans and specifications for any home. Renderings and pictures are representative and may depict floorplans, elevations, options, upgrades, landscaping, and other features and amenities that are not included as part of all homes and/or may not be available for all lots and/or in all communities. Renderings may not be drawn to scale. Square footages and dimensions are approximate and may vary in construction and depending on the standard of measurement used, engineering and municipal requirements, or other site-specific conditions. Homes may be constructed with a floorplan that is the reverse of the floorplan rendering. Plans are copyrighted and/or otherwise subject to intellectual property rights of Meritage and/or others and cannot be reproduced or copied without Meritage's prior written consent. Plans and specifications, home features, and other promotional materials are representative and may depict or contain floor plans, square footages, elevations, options, upgrades, landscaping, pool/spa, furnishings, appliances, and designer/decorator features and amenities. Not an offer or solicitation to sell real property. Offers to sell real property may only be made and accepted at the sales center for individual Meritage Homes Sorporation. ©2025 Meritage Homes Corporation. All rights reserved.