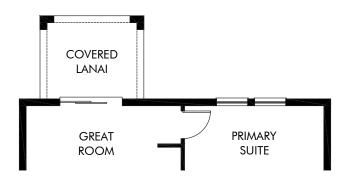

OPT. COVERED LANAI

Villamar - Classic Series | Everglade Approx. 1,483 sq. ft. | 3 Bed | 2 Bath | 2 Car Garage | 1 Story

FLEX LIVING OPTIONS: Opt. Covered Lanai

Any floorplan and/or elevation rendering is an artist's conceptual rendering intended to provide a general overview, but any such rendering does not constitute actual plans and specifications for any home. Renderings and pictures are representative and may depict floorplans, elevations, options, upgrades, landscaping, and other features and amenities that are not included as part of all homes and/or may not be available for all lots and/or in all communities. Renderings may not be drawn to scales. Square footalages and dimensions are approximate and may vary in construction and depending on the standard of measurement used, engineering and municipal requirements, or other site-specific conditions. Homes may be constructed with a floorplan that is the reverse of the floorplan rendering. Plans are copyrighted and/or otherwise subject to intellectual property rights of Meritage and/or others and cannot be reproduced or copied without Meritage's prior written consent. Plans and specifications, home features, and community information are subject to change, and homes to prior sale, at any time without notice or obligation. Pictures and other promotional materials are representative and may depict or contain floor plans, square footages, elevations, options, upgrades, landscaping, pool/spa, furnishings, appliances, and designer/decorator features and amenities that are not included as part of the home and/or may not be available in all communities. Not an offer or solicitation to sell real property. Offers to sell real property may only be made and accepted at the sales center for individual Meritage Homes Corporation. © 2024 Meritage Homes Corporation. All rights reserved.