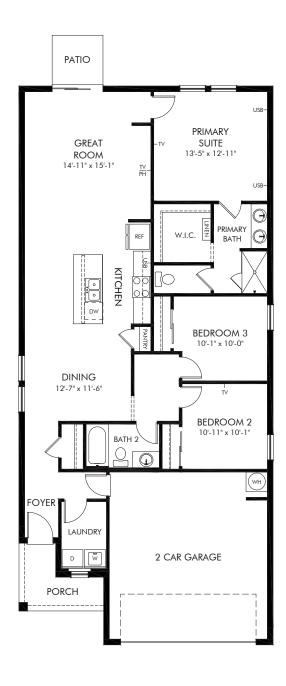

Villamar - Classic Series | Everglade Approx. 1,483 sq. ft. | 3 Bed | 2 Bath | 2 Car Garage | 1 Story

FLEX LIVING OPTIONS: Opt. Covered Lanai

Any floorplan and/or elevation rendering is an artist's conceptual rendering intended to provide a general overview, but any such rendering does not constitute actual plans and specifications for any home. Renderings and pictures are representative and may depict floorplans, elevations, options, upgrades, landscaping, and other features and amenities that are not included as part of all homes and/or may not be available for all lots and/or in all communities. Renderings may not be drawn to scale. Square footalges and dimensions are approximate and may vary in construction and depending on the standard of measurement used, engineering and municipal requirements, or other site-specific conditions. Homes may be constructed with a floorplan that is the reverse of the floorplan rendering. Plans are copyrighted and/or otherwise subject to intellectual property rights of Meritage and/or others and cannot be reproduced or copied without Meritage's prior written consent. Plans and specifications, home features, and community information are subject to change, and homes to prior sale, at any time without notice or obligation. Pictures and other promotional materials are representative and may depict or contain floor plans, square footages, elevations, options, upgrades, landscaping, pool/spa, furnishings, appliances, and designer/decorator features and amenities that are not included as part of the home and/or may not be available in all communities. Not an offer or solicitation to sell real property. Offers to sell real property may only be made and accepted at the sales canter for individual Meritage Homes Corporation. ©2024 Meritage Homes Corporation, All rights reserved.