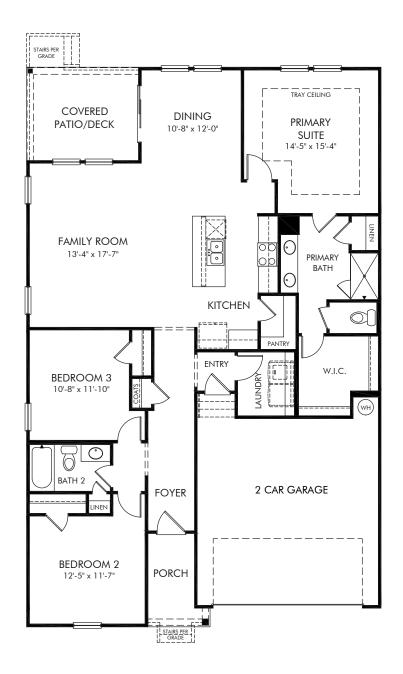

## Community Name | Chandler/Plan 442 Approx. 1,649 sq. ft. | 3 Bed | 2 Bath | 2 Car Garage | 1 Story

REV 05/2020

Any floorplan and/or elevation rendering is an artist's conceptual rendering intended to provide a general overview, but any such rendering does not constitute actual plans and specifications for any home. Renderings and pictures are representative and may depict floorplans, elevations, options, upgrades, landscaping, and other features and amenities that are not included as part of all homes and/or may not be available for all lots and/or in all communities. Renderings may not be drawn to scale. Square footalgase and dimensions are approximate and may vary in construction and depending on the standard of measurement used, engineering and menicipal requirements, or other site-specific conditions. Homes may be constructed with a floorplan transferring the footage and/or otherwise subject to intellectual property rights of Meritage and/or others and cannot be reproduced or copied without Meritage's prior written consent. Plans and specifications, home features, and community information are subject to change, and homes to prior sale, at any time without notice or obligation. Pictures and other promotional materials are representative and may depict or contain floor plans, square footages, elevations, options, upgrades, landscaping, pool/spa, furnishings, appliances, and designer/decorator features and amenities that are not included as part of the home and/or may not be available in all communities. Benefit and the property may only be made and accepted at the sales center for individual Meritage Homes Corporation. ©2021 Meritage Homes Corporation. All rights reserved.