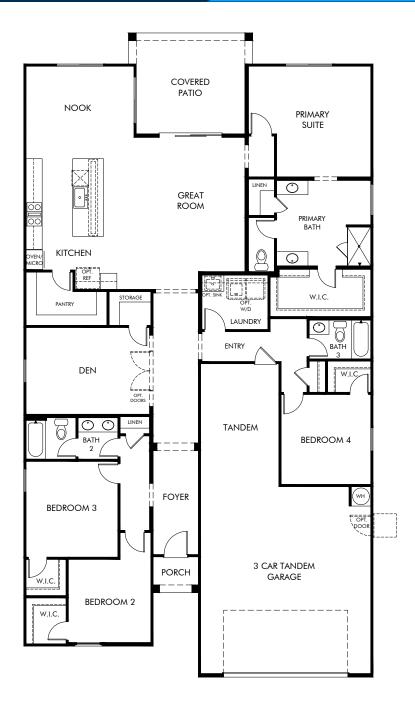

## Arbor at Madera Highlands | Acacia/2550 Approx. 2,563 sq. ft. | 4 Bed | 3 Bath | 3 Car Tandem Garage | 1 Story

REV 11/23

Any floorplan and/or elevation rendering is an artist's conceptual rendering intended to provide a general overview, but any such rendering does not constitute actual plans and specifications for any home. Renderings and pictures are representative and may depict floorplans, elevations, options, upgrades, landscaping, and other features and amenities that are not included as part of all homes and/or may not be available for all lots and/or in all communities. Renderings may not be drawn to scale. Square footages and dimensions are approximate and may vary in construction and depending on the standard of measurement used, engineering and municipal requirements, or other site-specific conditions. Homes may be constructed with a floorplan that is the reverse of the floorplan rendering. Plans are copyrighted and/or otherwise subject to intellectual property rights of Meritage and/or others and cannot be reproduced or copied without Meritage's prior written consent. Plans and specifications, home features, and other promotional materials are representative and may depict or contain floor plans, square footages, elevations, options, upgrades, landscaping, pool/spa, furnishings, appliances, and designer/decorator features and amenities. Not an offer or solicitation to sell real property. Offers to sell real property may only be made and accepted at the sales center for individual Meritage Homes Sorporation. ©2023 Meritage Homes Corporation. All rights reserved.