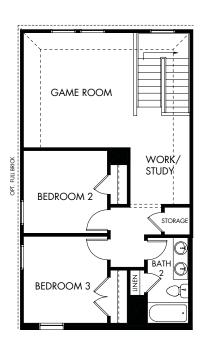

The Griffin | Plan C460 | Second Floor Approx. 2,240 sq. ft. | 3 Bed | 2.5 Bath | 2-Car Garage | 2 Story

Any floorplan and/or elevation rendering is an artist's conceptual rendering intended to provide a general overview, but any such rendering does not constitute actual plans and specifications for any home. Renderings and pictures are representative and may depict floorplans, elevations, options, upgrades, landscaping, and other features and amenities that are not included as part of all homes and/or may not be available for all lots and/or in all communities. Renderings may not be drawn to scale. Square footalages and dimensions are approximate and may vary in construction and depending on the standard of measurement used, engineering and municipal requirements, or other site-specific conditions. Homes may be constructed with a floorplan that is the reverse of the floorplan rendering. Plans are copyrighted and/or otherwise subject to intellectual property rights of Meritage and/or others and cannot be reproduced or copied without Meritage's prior written consent. Plans and specifications, home features, and community information are subject to change, and homes to prior sale, at any time without notice or obligation. Pictures and other promotional materials are representative and may depict or contain floor plans, square footages, elevations, options, upgrades, landscaping, pool/spa, furnishings, appliances, and designer/decorator features and amenities that are not included as part of the home and/or may not be available in all communities. Not an offer or solicitation to sell real property. Offers to sell real property may only be made and accepted at the sales center for individual Meritage Homes Corporation. ©2022 Meritage Homes Corporation. All rights reserved.