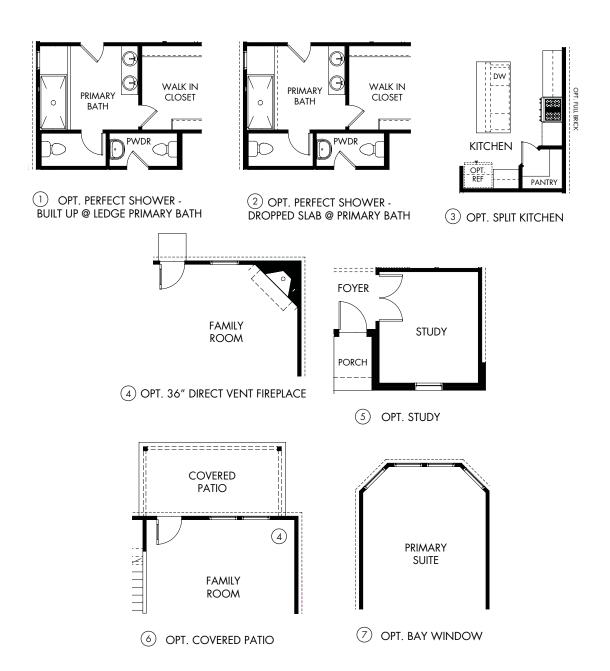

## The Griffin | Plan C460 | Options

Approx. 2,240 sq. ft. | 3 Bed | 2.5 Bath | 2-Car Garage | 2 Story

**FLEX LIVING OPTIONS:** Opt. Perfect Showers, Opt. Split Kitchen, Opt. Fireplace, Opt. Study, Opt. Covered Patio, Opt. Bay Window