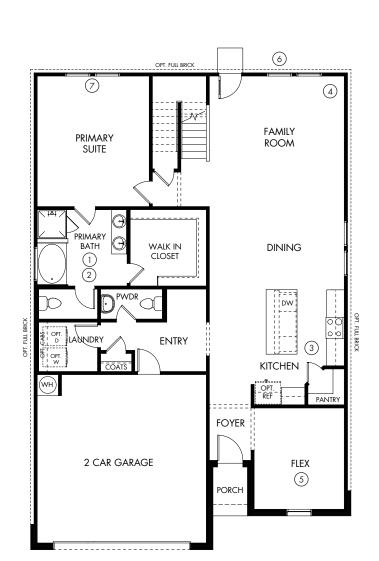

## The Griffin | Plan C460 | First Floor Approx. 2,240 sq. ft. | 3 Bed | 2.5 Bath | 2-Car Garage | 2 Story

Rev 1-11-22 HOU C460

Any floorplan and/or elevation rendering is an artist's conceptual rendering intended to provide a general overview, but any such rendering does not constitute actual plans and specifications for any home. Renderings and pictures are representative and may depict floorplans, elevations, options, upgrades, landscaping, and other features and amenities that are not included as part of all homes and/or may not be available for all lots and/or in all communities. Renderings may not be drawn to scale. Square footalages and dimensions are approximate and may vary in construction and depending on the standard of measurement used, engineering and municipal requirements, or other site-specific conditions. Homes may be constructed with a floorplan that is the reverse of the floorplan rendering. Plans are copyrighted and/or otherwise subject to intellectual property rights of Meritage and/or others and cannot be reproduced or copied without Meritage's prior written consent. Plans and specifications, home features, and community information are subject to change, and homes to prior sale, at any time without notice or obligation. Pictures and other promotional materials are representative and may depict or contain floor plans, square footages, elevations, options, upgrades, landscaping, pool/spa, furnishings, appliances, and designer/decorator features and amenities that are not included as part of the home and/or may not be available in all communities. Not an offer or solicitation to sell real property. Offers to sell real property may only be made and accepted at the sales center for individual Meritage Homes Corporation. ©2022 Meritage Homes Corporation. All rights reserved.