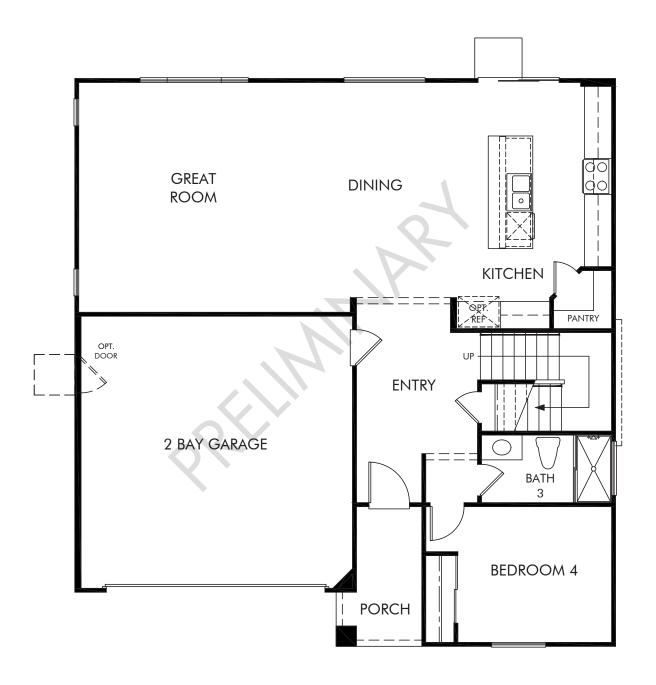

The Hideaway | The Classics | Residence 5 | First Floor Approx. 2,541 sq. ft. | 4 Bed | 3 Bath | 2 Bay Garage | 2 Story

REV 03/22

Any floorplan and/or elevation rendering is an artist's conceptual rendering intended to provide a general overview, but any such rendering does not constitute actual plans and specifications for any home. Renderings and pictures are representative and may depict floorplans, elevations, options, upgrades, landscaping, and other features and amenities that are not included as part of all homes and/or may not be available for all lots and/or in all communities. Renderings may not be drawn to scales, Square footalgase and dimensions are approximate and may vary in construction and depending on the standard of measurement used, engineering and micipal requirements, or other site-specific conditions. Homes may be constructed with a floorplan that is the reverse of the floorplan rendering. Plans are copyrighted and/or otherwise subject to intellectual property rights of Meritage and/or others and cannot be reproduced or copied without Meritage's prior written consent. Plans and specifications, home features, and community information are subject to change, and homes to prior sale, at any time without notice or obligation. Pictures and other promotional materials are representative and may depict or contain floor plans, square footages, elevations, options, upgrades, landscaping, pool/spa, furnishings, appliances, and designer/decorator features and amenities that are not included as part of the home and/or may not be available in all communities. The solication to sell real property. Offers to sell real property may only be made and accepted at the sales center for individual Meritage Homes Corporation. ©2022 Meritage Homes Corporation. All rights reserved.