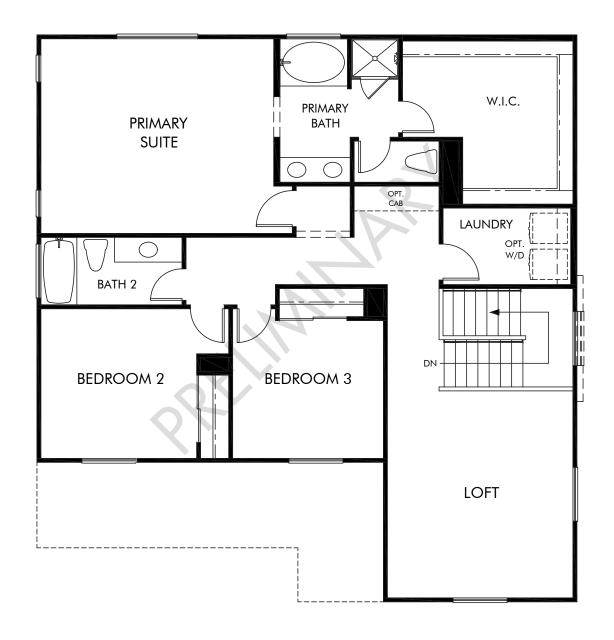

The Hideaway | The Classics | Residence 5 | Second Floor Approx. 2,541 sq. ft. | 4 Bed | 3 Bath | 2 Bay Garage | 2 Story

Any floorplan and/or elevation rendering is an artist's conceptual rendering intended to provide a general overview, but any such rendering does not constitute actual plans and specifications for any home. Renderings and pictures are representative and may depict floorplans, elevations, options, upgrades, landscaping, and other features and amenities that are not included as part of all homes and/or may not be available for all lots and/or in all communities. Renderings may not be drawn to scales, Square footalgase and dimensions are approximate and may vary in construction and depending on the standard of measurement used, engineering and micipal requirements, or other site-specific conditions. Homes may be constructed with a floorplan that is the reverse of the floorplan rendering. Plans are copyrighted and/or otherwise subject to intellectual property rights of Meritage and/or others and cannot be reproduced or copied without Meritage's prior written consent. Plans and specifications, home features, and community information are subject to change, and homes to prior sale, at any time without notice or obligation. Pictures and other promotional materials are representative and may depict or contain floor plans, square footages, elevations, options, upgrades, landscaping, pool/spa, furnishings, appliances, and designer/decorator features and amenities that are not included as part of the home and/or may not be available in all communities. The solication to sell real property. Offers to sell real property may only be made and accepted at the sales center for individual Meritage Homes Corporation. ©2022 Meritage Homes Corporation. All rights reserved.