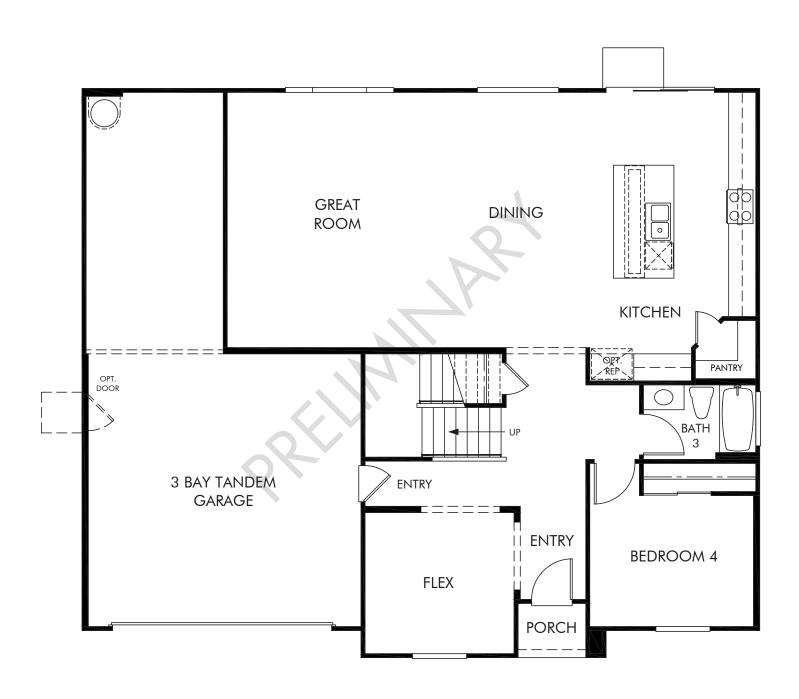

Arroyo Grove | Residence 3 | First Floor Approx. 2,992 sq. ft. | 4 Bed | 3 Bath | 3 Bay Tandem Garage | 2 Story

REV 10/23

Any floorplan and/or elevation rendering is an artist's conceptual rendering intended to provide a general overview, but any such rendering does not constitute actual plans and specifications for any home. Renderings and pictures are representative and may depict floorplans, elevations, options, upgrades, landscaping, and other features and amenities that are not included as part of all homes and/or may not be available for all lots and/or in all communities. Renderings may not be drawn to scale. Square footalges and dimensions are approximate and may vary in construction and depending on the standard of measurement used, engineering and municipal requirements, or other site-specific conditions. Homes may be constructed with a floorplan that is the reverse of the floorplan rendering. Plans are copyrighted and/or otherwise subject to intellectual property rights of Meritage and/or others and cannot be reproduced or copied without Meritage's prior written consent. Plans and specifications, home features, and community information are subject to change, and homes to prior sale, at any time without notice or obligation. Pictures and other promotional materials are representative and may depict or contain floor plans, square footages, elevations, options, upgrades, landscaping, pool/spa, furnishings, appliances, and designer/decorator features and amenities that are not included as part of the home and/or may not be available in all communities. Not an offer or solicitation to sell real property. Offers to sell real property may only be made and accepted at the sales center for individual Meritage Homes Corporation. ©2023 Meritage Homes Corporation. All rights reserved.