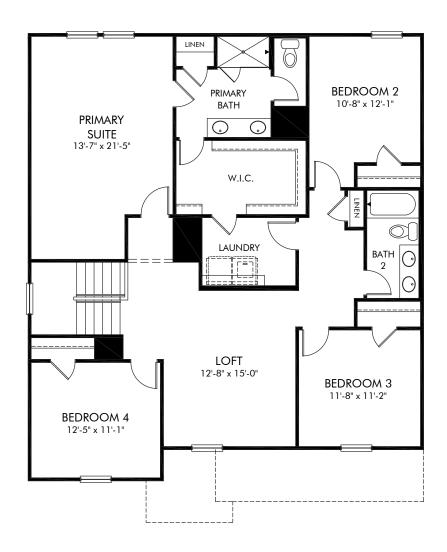

Maxwell Commons | Chatham/Plan 451 | Second Floor Approx. 2,674 sq. ft. | 5 Bed | 3 Bath | 2 Car Garage | 2 Story

Any floorplan and/or elevation rendering is an artist's conceptual rendering intended to provide a general overview, but any such rendering does not constitute actual plans and specifications for any home. Renderings and pictures are representative and may depict floorplans, elevations, options, upgrades, landscaping, and other features and amenities that are not included as part of all homes and/or may not be available for all lots and/or in all communities. Renderings may not be drawn to scale. Square footages and dimensions are approximate and may vary in construction and depending on the standard of measurement used, engineering and municipal requirements, or other site-specific conditions. Homes may be constructed with a floorplan that is the reverse of the floorplan rendering. Plans are copyrighted and/or otherwise subject to intellectual property rights of Meritage and/or others and cannot be reproduced or copied without Meritage's prior written consent. Plans and specifications, home features, and community information are subject to change, and homes to prior sale, at any time without notice or obligation. Pictures and other promotional materials are representative and may depict or contain floor plans, square footages, elevations, options, upgrades, landscaping, pool/spa, furnishings, appliances, and designer/decorator features and amenities that are not included as part of the home and/or may not be available in all communities. Not an offer or solicitation to sell real property. Offers to sell real property may only be made and accepted at the sales center for individual Meritage Homes Corporation. ©2023 Meritage Homes Corporation. If plants reserved.