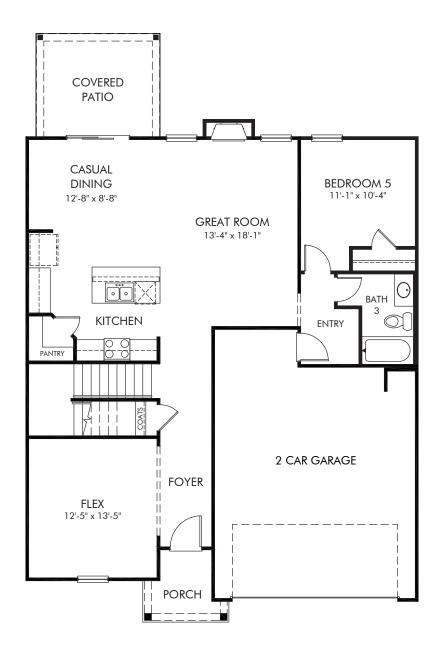

Maxwell Commons | Chatham/Plan 451 | First Floor Approx. 2,674 sq. ft. | 5 Bed | 3 Bath | 2 Car Garage | 2 Story

REV 04/2020

Any floorplan and/or elevation rendering is an artist's conceptual rendering intended to provide a general overview, but any such rendering does not constitute actual plans and specifications for any home. Renderings and pictures are representative and may depict floorplans, elevations, options, upgrades, landscaping, and other features and amenities that are not included as part of all homes and/or may not be available for all lots and/or in all communities. Renderings may not be drawn to scales. Square footalages and dimensions are approximate and may vary in construction and depending on the standard of measurement used, engineering and municipal requirements, or other site-specific conditions. Homes may be constructed with a floorplan that is the reverse of the floorplan rendering. Plans are copyrighted and/or otherwise subject to intellectual property rights of Meritage and/or others and cannot be reproduced or copied without Meritage's prior written consent. Plans and specifications, home features, and community information are subject to change, and homes to prior sale, at any time without notice or obligation. Pictures and other promotional materials are representative and may depict or contain floor plans, square footages, elevations, options, upgrades, landscaping, pool/spa, furnishings, appliances, and designer/decorator features and amenities that are not included as part of the home and/or may not be available in all communities. Not an offer or solicitation to sell real property. Offers to sell real property may only be made and accepted at the sales center for individual Meritage Homes Corporation. ©2023 Meritage Homes Corporation. All rights reserved.