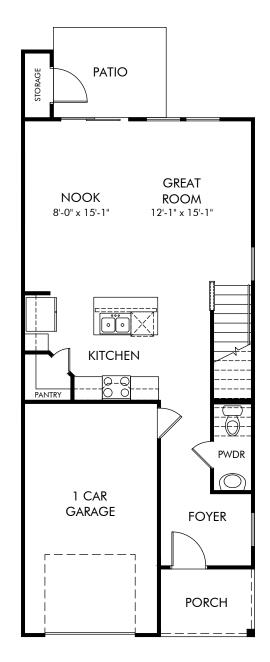

## Valentine Townes | Amber | First Floor Approx. 1,601 sq. ft. | 3 Bed | 2.5 Bath | 1 Car Garage | 2 Story

Any floorplan and/or elevation rendering is an artist's conceptual rendering intended to provide a general overview, but any such rendering does not constitute actual plans and specifications for any home. Renderings and pictures are representative and may depict floorplans, elevations, options, upgrades, landscaping, and other features and amenities that are not included as part of all homes and/or may not be available for all lots and/or in all communities. Renderings may not be drawn to scale. Square footages and dimensions are approximate and may vary in construction and depending on the standard of measurement used, engineering and municipal requirements, or other site-specific conditions. Homes may be constructed with a floorplan that is the reverse of the floorplan rendering. Plans are copyrighted and/or otherwise subject to intellectual property rights of Meritage and/or others and cannot be reproduced or copied without Meritage's prior written consent. Plans and specifications, home features, and other promotional materials are representative and may depict or contain floor plans, square footages, elevations, options, upgrades, landscaping, pool/spa, furnishings, appliances, and designer/decorator features and amenities. Not an offer or solicitation to sell real property. Offers to sell real property may only be made and accepted at the sales center for individual Meritage Homes Sorporation. ©2024 Meritage Homes Corporation. All rights reserved.