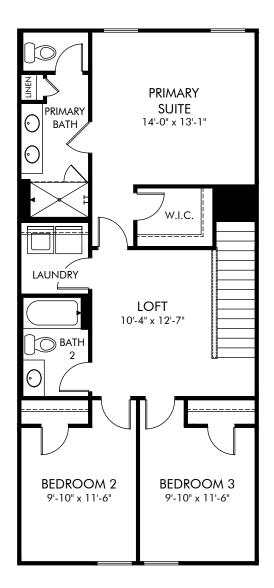

## Valentine Townes | Amber | Second Floor Approx. 1,601 sq. ft. | 3 Bed | 2.5 Bath | 1 Car Garage | 2 Story

Any floorplan and/or elevation rendering is an artist's conceptual rendering intended to provide a general overview, but any such rendering does not constitute actual plans and specifications for any home. Renderings and pictures are representative and may depict floorplans, elevations, options, upgrades, landscaping, and other features and amenities that are not included as part of all homes and/or may not be available for all lots and/or in all communities. Renderings may not be drawn to scale. Square footages and dimensions are approximate and may vary in construction and depending on the standard of measurement used, engineering and municipal requirements, or other site-specific conditions. Homes may be constructed with a floorplan that is the reverse of the floorplan rendering. Plans are copyrighted and/or otherwise subject to intellectual property rights of Meritage and/or others and cannot be reproduced or copied without Meritage's prior written consent. Plans and specifications, home features, and other promotional materials are representative and may depict or contain floor plans, square footages, elevations, options, upgrades, landscaping, pool/spa, furnishings, appliances, and designer/decorator features and amenities. Not an offer or solicitation to sell real property. Offers to sell real property may only be made and accepted at the sales center for individual Meritage Homes Sorporation. ©2024 Meritage Homes Corporation. All rights reserved.