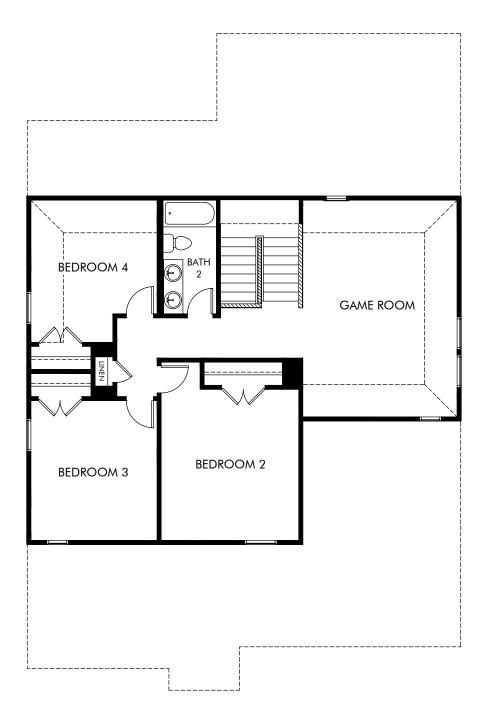

The Pearl/C452 | Second Floor
Approx. 2,720 sq. ft. | 4 Bed | 2.5 Bath | 2 Car Garage | 2 Story

Any floorplan and/or elevation rendering is an artist's conceptual rendering intended to provide a general overview, but any such rendering does not constitute actual plans and specifications for any home. Renderings and pictures are representative and may depict floorplans, elevations, options, upgrades, landscaping, and other features and amenities that are not included as part of all homes and/or may not be available for all lots and/or in all communities. Renderings may not be drawn to scale. Square footalges and dimensions are approximate and may vary in construction and depending on the standard of measurement used, engineering and municipal requirements, or other site-specific conditions. Homes may be constructed with a floorplan that is the reverse of the floorplan rendering. Plans are copyrighted and/or otherwise subject to intellectual property rights of Meritage and/or others and cannot be reproduced or copied without Meritage's prior written consent. Plans and specifications, home features, and community information are subject to change, and homes to prior sale, at any time without notice or obligation. Pictures and other promotional materials are representative and may depict or contain floor plans, square footages, elevations, options, upgrades, landscaping, pool/spa, furnishings, appliances, and designer/decorator features and amenities that are not included as part of the home and/or may not be available in all communities. Not an offer or solicitation to sell real property. Offers to sell real property may only be made and accepted at the sales center for individual Meritage Homes Corporation. ©2025 Meritage Homes Corporation. All rights reserved.