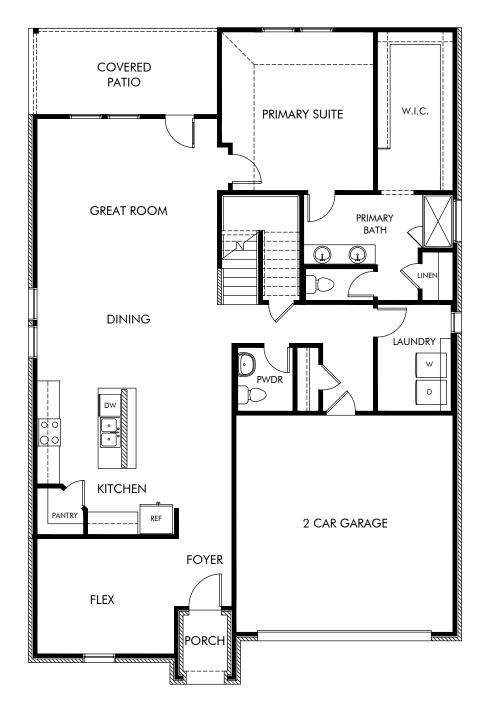

The Pearl/C452 | First Floor

Approx. 2,720 sq. ft. | 4 Bed | 2.5 Bath | 2 Car Garage | 2 Story

Any floorplan and/or elevation rendering is an artist's conceptual rendering intended to provide a general overview, but any such rendering does not constitute actual plans and specifications for any home. Renderings and pictures are representative and may depict floorplans, elevations, options, upgrades, landscaping, and other features and amenities that are not included as part of all homes and/or may not be available for all lots and/or in all communities. Renderings may not be drawn to scales. Square footalages and dimensions are approximate and may vary in construction and depending on the standard of measurement used, engineering and meninicipal requirements, or other site-specific conditions. Homes may be constructed with its the reverse of the floorplan rendering. Plans are copyrighted and/or otherwise subject to intellectual property rights of Meritage and/or others and cannot be reproduced or copied without Meritage's prior written consent. Plans and specifications, home features, and community information are subject to change, and homes to prior sale, at any time without notice or obligation. Pictures and other promotional materials are representative and may depict or contain floor plans, square footages, elevations, options, upgrades, landscaping, pool/spa, furnishings, appliances, and designer/decorator features and amenities that are not included as part of the home and/or may not be available in all communities. See sales associate for details. Meritage Homes Corporation. ©2025 Meritage Homes Corporation. ©2025 Meritage Homes Corporation. All rights reserved.